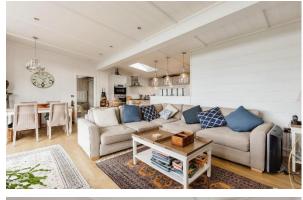

## St Austell, Cornwall, PL26

This is a luxurious two double bedroom (48'x22') Prestige Hampton park home occupying an elevated position on this sought after residential park for the over 50's. The home boasts spectacular views over open countryside with a large decking and garden space. The home has an open plan kitchen, dining and living area, with large bi-fold doors, and two double bedrooms each with an en suite.

## **Key Features**

- Decking
- Garden space
- Luxury Park Home
- Modern design
- Over 50s

- Part Exchange Available
- Pet-Friendly
- Residential Park Home
- Spectacular Views
- Two Double Bedrooms

Total floor area 90.8 sq.m. (977 sq.ft.) approx