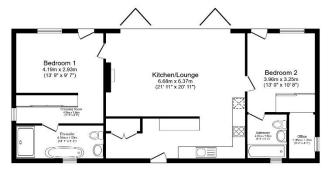

## St Austell, Cornwall, PL26

This is a luxurious two double bedroom (48'x22') Prestige Hampton park home occupying an elevated position on this sought after residential park for the over 50's. The home boasts spectacular views over open countryside with a large decking and garden space. The home has an open plan kitchen, dining and living area, with large bi-fold doors, and two double bedrooms each with an en suite.

## **Key Features**

- Decking
- Garden space
- Luxury Park Home
- Modern design
- Over 50s

- Part Exchange Available
- Pet-Friendly
- Residential Park Home
- Spectacular Views
- Two Double Bedrooms

Total floor area 90.8 sq.m. (977 sq.ft.) approx