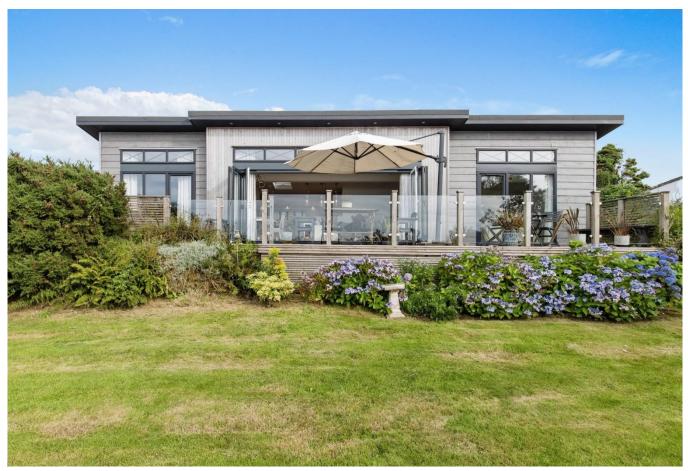

## St Austell, Cornwall, PL26

This is a luxurious two double bedroom (48'x22') Prestige Hampton park home occupying an elevated position on this sought after residential park for the over 50's. The home boasts spectacular views over open countryside with a large decking and garden space. The home has an open plan kitchen, dining and living area, with large bi-fold doors, and two double bedrooms each with an en suite.

This is a lovely residential development that enjoys an elevated rural setting between farmland and with stunning countryside views. The development is set in 12 acres of land in the centre of mid Cornwall a few miles from the A30. Views of the North Cornish coast some ten miles away can be seen from the park and the south coast is about eight miles away.

## **Key Features**

- Decking
- Garden space
- Luxury Park Home
- Modern design
- Over 50s

- Part Exchange Available
- Pet-Friendly
- Residential Park Home
- Spectacular Views
- Two Double Bedrooms

Total floor area 90.8 sq.m. (977 sq.ft.) approx