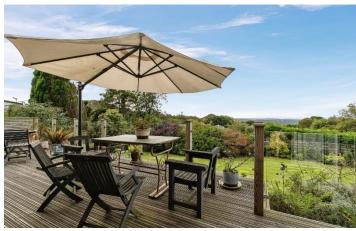

## St Austell, Cornwall, PL26

This is a luxurious two double bedroom (48'x22') Prestige Hampton park home occupying an elevated position on this sought after residential park for the over 50's. The home boasts spectacular views over open countryside with a large decking and garden space. The home has an open plan kitchen, dining and living area, with large bi-fold doors, and two double bedrooms each with an en suite.

This is a lovely residential development that enjoys an elevated rural setting between farmland and with stunning countryside views. The development is set in 12 acres of land in the centre of mid Cornwall a few miles from the A30. Views of the North Cornish coast some ten miles away can be seen from the park and the south coast is about eight miles away.

## **Key Features**

- Decking
- Garden space
- Luxury Park Home
- Modern design
- Over 50s

- Part Exchange Available
- Pet-Friendly
- Residential Park Home
- Spectacular Views
- Two Double Bedrooms

Total floor area 90.8 sq.m. (977 sq.ft.) approx