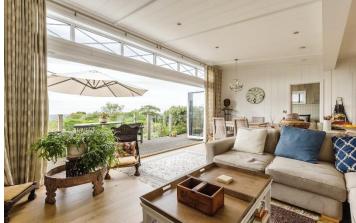

## St Austell, Cornwall, PL26

This is a luxurious two double bedroom (48'x22') Prestige Hampton park home occupying an elevated position on this sought after residential park for the over 50's. The home boasts spectacular views over open countryside with a large decking and garden space. The home has an open plan kitchen, dining and living area, with large bi-fold doors, and two double bedrooms each with an en suite.

## **Key Features**

- Decking
- Garden space
- Luxury Park Home
- Modern design
- Over 50s

- Part Exchange Available
- Pet-Friendly
- Residential Park Home
- Spectacular Views
- Two Double Bedrooms

Total floor area 90.8 sq.m. (977 sq.ft.) approx