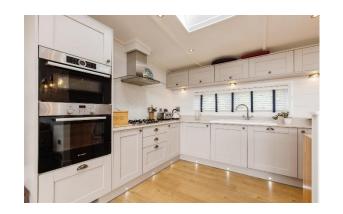

## St Austell, Cornwall, PL26

This is a luxurious two double bedroom (48'x22') Prestige Hampton park home occupying an elevated position on this sought after residential park for the over 50's. The home boasts spectacular views over open countryside with a large decking and garden space. The home has an open plan kitchen, dining and living area, with large bi-fold doors, and two double bedrooms each with an en suite.