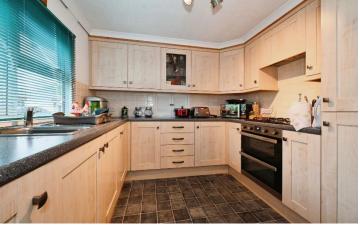

## Wokingham, Berkshire, RG40

This pre-owned, well maintained (40'x20') park home is perfect for those looking for a detached, easy to maintain, bungalow-style property. The home has a kitchen and utility room, a living room with an electric fireplace, a dining room, two bedrooms, an en suite and a bathroom. The exterior of the home features a large garden space and driveway.