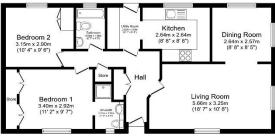

## Wokingham, Berkshire, RG40

This pre-owned, well maintained (40'x20') park home is perfect for those looking for a detached, easy to maintain, bungalow-style property. The home has a kitchen and utility room, a living room with an electric fireplace, a dining room, two bedrooms, an en suite and a bathroom. The exterior of the home features a large garden space and driveway.

## **Key Features**

- Cat Friendly
- Community Living
- Established Park
- Garden space
- Over 45s

- Part Exchange Available
- Pre-owned park home
- Two Bedrooms
- Utility room
- Well maintained home

This floor plan is for illustrative purposes only. It is not drawn to scale. Any measurements, floor areas, including any total floor areas), openings and crientation are approximate. No details are guaranteed they cannot be relied upon for any purpose and they do not form part of any agreement. No fability is taken for any error, omission or misstatement. A party must rely upon its own inspection(s). Powered www.focatagent.com