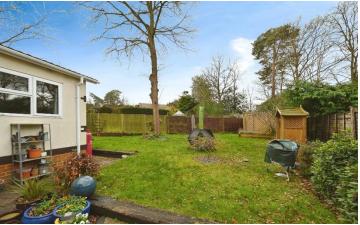

## Wokingham, Berkshire, RG40

This pre-owned, well maintained (40'x20') park home is perfect for those looking for a detached, easy to maintain, bungalow-style property. The home has a kitchen and utility room, a living room with an electric fireplace, a dining room, two bedrooms, an en suite and a bathroom. The exterior of the home features a large garden space and driveway.

Surrounded by greenery, this home provides a relaxed and peaceful atmosphere. This park is its own private neighbourhood with gated access, as well as plenty of room and space to explore nearby country walks. This lovely residential development is located on the edge of the California Country Park and Longmoor Lake which are both well-known for their fantastic views and walks.