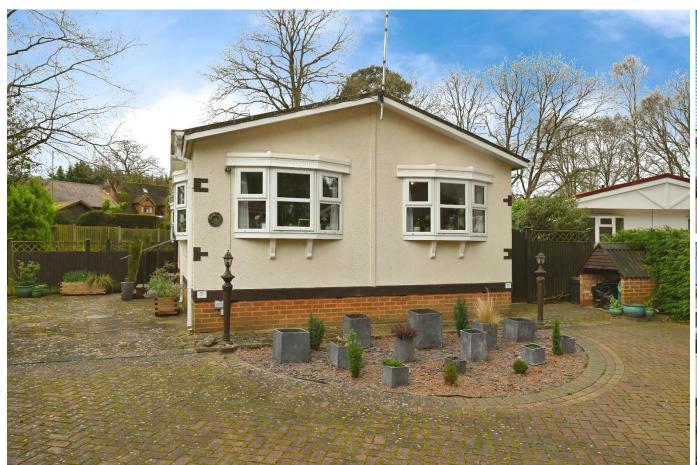

## Wokingham, Berkshire, RG40

This pre-owned, well maintained (40'x20') park home is perfect for those looking for a detached, easy to maintain, bungalow-style property. The home has a kitchen and utility room, a living room with an electric fireplace, a dining room, two bedrooms, an en suite and a bathroom. The exterior of the home features a large garden space and driveway.

Surrounded by greenery, this home provides a relaxed and peaceful atmosphere. This park is its own private neighbourhood with gated access, as well as plenty of room and space to explore nearby country walks. This lovely residential development is located on the edge of the California Country Park and Longmoor Lake which are both well-known for their fantastic views and walks.