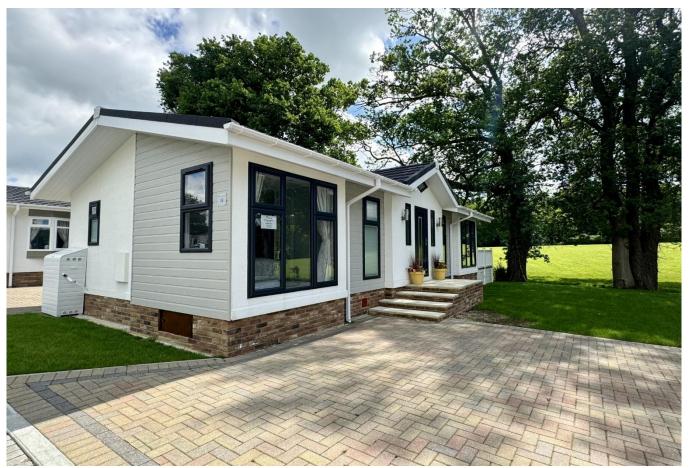

## Ashford, Kent, TN27

This brand new, modern-furnished Stately Wentwood (40'x20') luxury lodge is perfect for those looking for a detached, easy to maintain, bungalow-style leisure lodge. The landscaped exterior boasts a large decking and parking. The lodge features a modern kitchen and living spaces. The kitchen has plenty of worktop space and integrated appliances. There are two double bedrooms, an en suite and a bathroom.

This 12-month leisure development lies in a rural location, surrounded by woodland and agricultural land. The development has well-manicured gardens, communal spaces and fantastic countryside views. This development is located in the centre of the Garden of England and surrounded by beautiful countryside, picturesque villages, vineyards and castles.