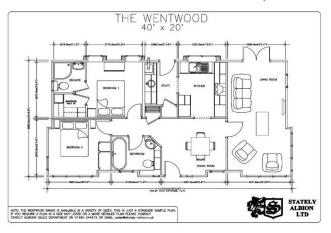

## Ashford, Kent, TN27

This brand new, modern-furnished Stately Wentwood (40'x20') luxury lodge is perfect for those looking for a detached, easy to maintain, bungalow-style leisure lodge. The landscaped exterior boasts a large decking and parking. The lodge features a modern kitchen and living spaces. The kitchen has plenty of worktop space and integrated appliances. There are two double bedrooms, an en suite and a bathroom.