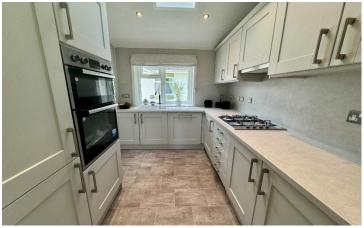

## Ashford, Kent, TN27

This brand new, modern-furnished Stately Wentwood (40'x20') luxury lodge is perfect for those looking for a detached, easy to maintain, bungalow-style leisure lodge. The landscaped exterior boasts a large decking and parking. The lodge features a modern kitchen and living spaces. The kitchen has plenty of worktop space and integrated appliances. There are two double bedrooms, an en suite and a bathroom.