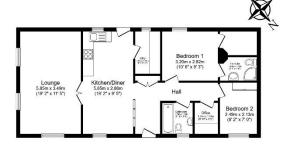

Total floor area 79.2 m² (853 sq.ft.) approx.

This too gain is for flushrine propose origit in the disaster to take Any measurement, floor asses princising any total floor area), opening and distribution are approximate. To disable are guaranteed, floor greatly an entire for the contract or any systems and they did not for my study and set for principles and set of the contract original se