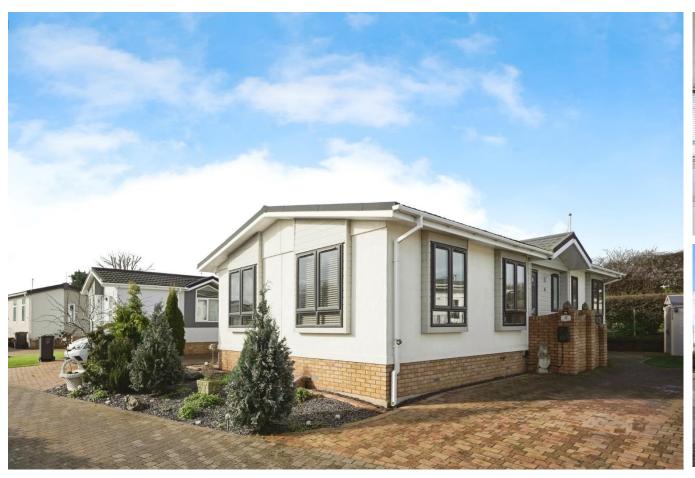

## Herne Bay, Kent, CT6

This pre-owned, modern, luxury Prestige Residence (45'x20') park home is perfect for those looking for a detached, easy-to-maintain, bungalow-style property. The home is unfurnished, with a spacious kitchen and dining area, a utility, a separate living room with an electric fireplace, a study, two bedrooms an en suite and a bathroom. The landscaped exterior features a driveway and a private, paved garden area.