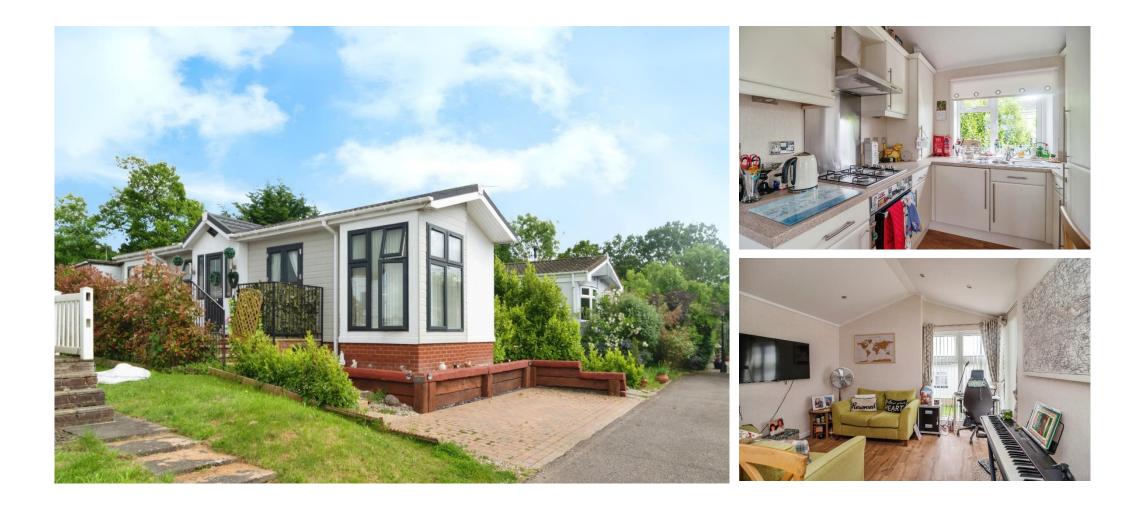

## £180,000

This pre-owned, modern luxury park home is perfect for those looking for a detached, easy-to-maintain, bungalowstyle property. The home features a modern kitchen and a comfortable living room with large windows. There is one double bedroom with fitted wardrobes, a second single bedroom, and a bathroom with a bathtub. The exterior of the home includes a parking space and an easy-tomaintain garden with a raised patio area.

This perfectly located development lies just outside the M25, in rural surroundings between Basildon and Brentwood ideally situated for those who want to be near London, but also in the countryside. For shopping, you can take the footpath for a 10-minute walk to the local supermarket or hop in the car for a 15-minute drive to Basildon or Brentwood. Golfers are spoilt for choice with several courses within a 10-minute drive of your home or, if the coast is more for you, then you'll find the famous seaside town of Southend-on-Sea just half an hour away.