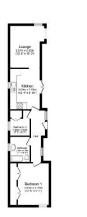

#### **Key Features**

- Clubhouse on site
- Community Living
- Established Park
- Garden space

Total floor area 49.0 m² (528 sq.ft.) approx

Over 45s

- Parking space
- Pre-owned park home
- Residential
  Development
- Two Bedrooms
- Well maintained home