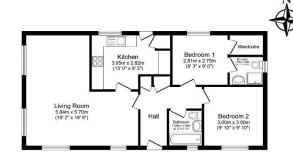

Total floor area 71.3 m<sup>2</sup> (768 sq.ft.) approx In floor Jan to 1 Municipe purposes of by our dates to state to state Any necessanteets, foor areas (notating any total floor area), severings and calculation are approximate. No details another index user any purposes and by our other and a floor arguments. No another and user any purpose and by our other match any apprentix to the state total and any approximate the date of the state of the stat