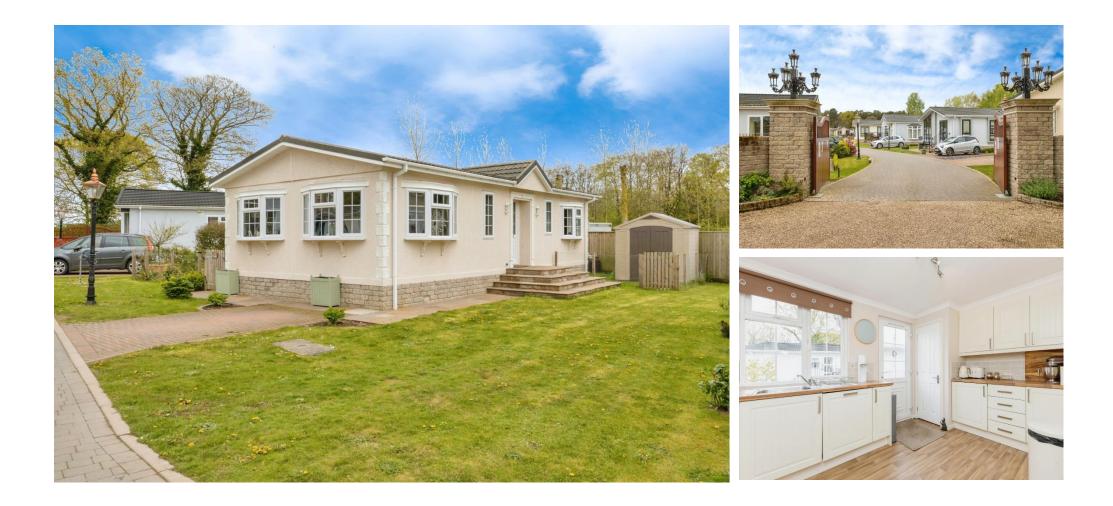

### £219,950

This well-maintained, modern, pre-owned park home is perfect for those looking for a detached, easy to maintain, bungalow-style retirement property. The home has a spacious kitchen and a separate dining and living area. There are two double bedrooms, an en suite to the master bedroom and a family bathroom. The garden space includes and easy to maintain lawn and patio area.

Set within landscaped grounds, this gated development is ideal for making the most of wonderful walking trails as well as local amenities. This development is located near Great Hockham, a highly sought-after village in Norfolk. This location offers residents the opportunity to enjoy a quintessentially English lifestyle with access to local amenities, walks and culture.