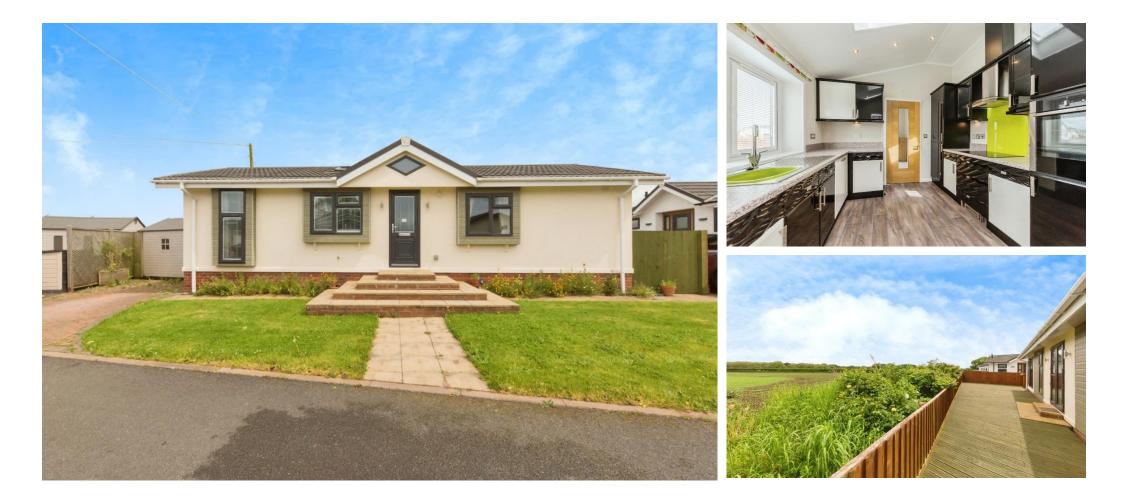

## £220,000

This pre-owned luxury park home is perfect for those looking for a detached, easy to maintain, bungalow style retirement property. The home has a modern spacious kitchen, dining room, living room with large windows and doors leading to the decking. There are two double bedrooms and two bathrooms. The landscaped exterior includes parking and views of the surrounding countryside.

#### **Key Features**

- Countryside Views
- Decking
- Modern design
- Pre-owned park home
- Two Bedrooms

- Unfurnished
- Well maintained home
- Gated park
- Vacant home
- Part exchange available

Total floor area 77.1 m<sup>2</sup> (830 sq.ft.) approx Is fore given is 10 institute puppers only. It is not drawn to scale. Any measurements, floor area (flockulting any total floor area), openings and orientation are approximate. No details are approximate in the opening area or instatement. A party must drive approximate in the opening area or instatement A party must drive approximate in the opening area or instatement. As a party must drive approximate in the opening area or instatement A party must drive approximate in the opening area or instatement. As a party must drive approximate in the opening area of the opening a