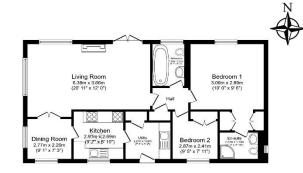

#### **Key Features**

- Countryside Views
- Decking
- Modern design
- Pre-owned park home
- Two Bedrooms

- Unfurnished
- Well maintained home
- Gated park
- Vacant home
- Part exchange available

Total floor area 77.1 m<sup>2</sup> (830 sq.ft.) approx Is fore given is 10 institute puppers only. It is not drawn to scale. Any measurements, floor area (flockulting any total floor area), openings and orientation are approximate. No details are approximate in the opening area or instatement. A party must drive approximate in the opening area or instatement A party must drive approximate in the opening area or instatement. As a party must drive approximate in the opening area or instatement A party must drive approximate in the opening area or instatement. As a party must drive approximate in the opening area of the opening a