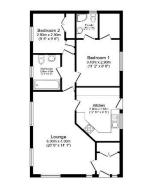

### £174,950

This pre-owned, modern-furnished Stately Albion (40'x20') luxury park home is perfect for those looking for a detached, easy-to-maintain, bungalowstyle property. The home is fully furnished, has a spacious modern kitchen, living and dinning area, two double bedrooms, and two bathrooms. The exterior features parking for 3 cars and an easy-tomaintain garden space.

Total floor area 70.4 sq.m. (758 sq.ft.) approx The torpain for latestree properties only. It is not done to cale, hay reconversely, floor area (including any test free area), experiment and extension are approximately used for area), experiment on the dotable sequences are unreadily entities for any properties of the one of area and area areaments. No liability is taken for any entry instructions or instantement A startations are ally used in our instantement A startations are ally used in our instantement. No liability is taken for any entry instructions or instantement A startations are ally used in our instantement.