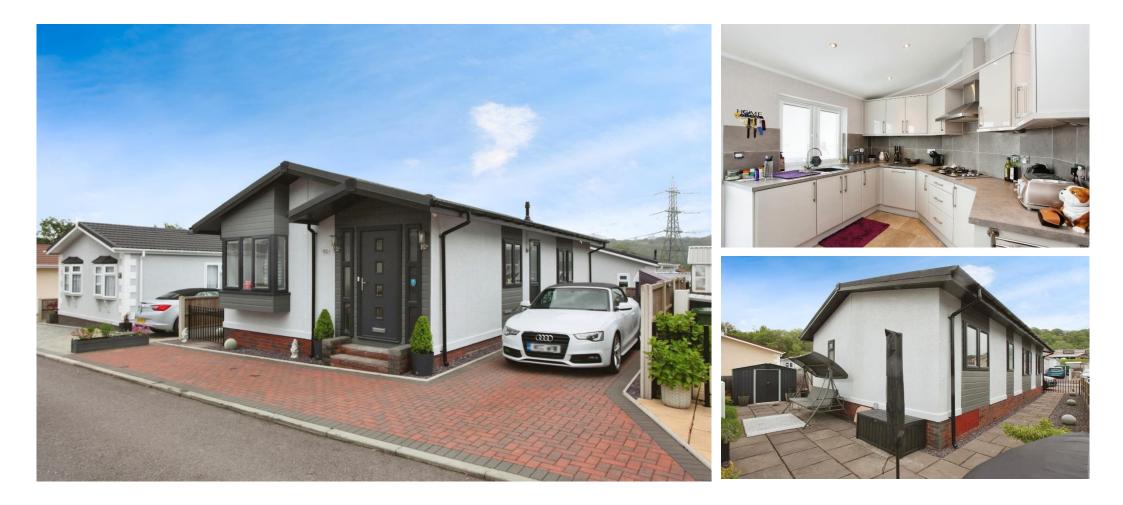

### £174,950

This pre-owned, modern-furnished Stately Albion (40'x20') luxury park home is perfect for those looking for a detached, easy-to-maintain, bungalowstyle property. The home is fully furnished, has a spacious modern kitchen, living and dinning area, two double bedrooms, and two bathrooms. The exterior features parking for 3 cars and an easy-tomaintain garden space.

#### **Key Features**

- Close to public transport
- Fully Furnished
- Garden space
- Modern design
- Nearly new home

- Over 50s
- Part Exchange Available
- Pet-Friendly
- Pre-owned park home
- Two Bedrooms