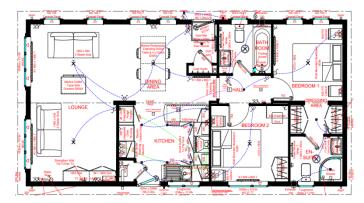

## **Doncaster, South Yorkshire, DN8**

This brand new Omar Newmarket (40'x20') park home is perfect for those looking for a detached, easy to maintain, bungalow-style retirement property. The home has a modern kitchen and dining room, living room, two double bedrooms, an en suite to the master and a family bathroom.