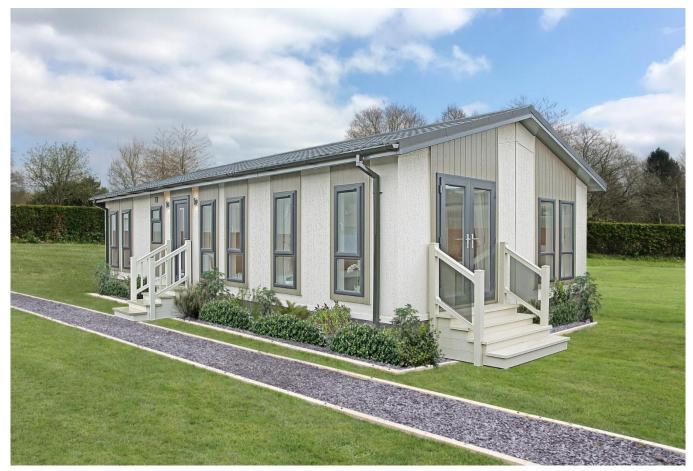

## **Doncaster, South Yorkshire, DN8**

This brand new Omar Newmarket (40'x20') park home is perfect for those looking for a detached, easy to maintain, bungalow-style retirement property. The home has a modern kitchen and dining room, living room, two double bedrooms, an en suite to the master and a family bathroom.