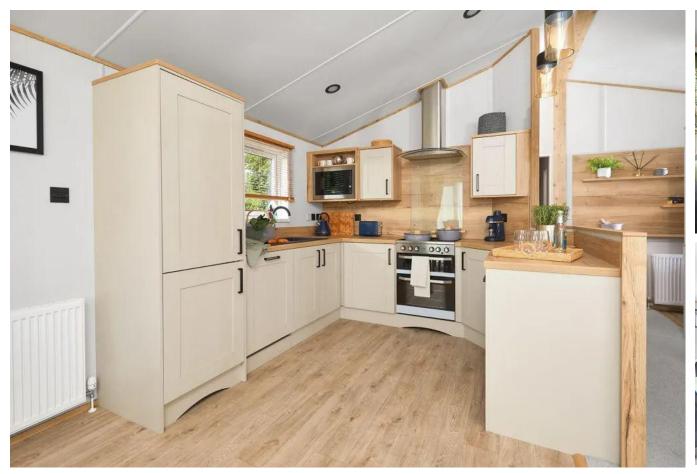

## Northwich, Cheshire, CW8

This brand new, modern-furnished ABI Keilder (40'x20') luxury park home is perfect for those looking for a detached, easy to maintain, bungalow-style holiday property. The home is built to a high specification, with an open plan kitchen and living area, two bedrooms, and en suite and a bathroom.

## **Key Features**

- Brand new home
- Countryside location
- Fully Furnished
- Over 50s
- Parking space

- Part Exchange Available
- Pet-Friendly
- Residential Development
- Two Bedrooms
- Village location