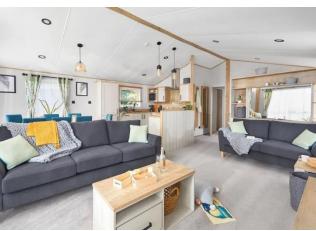

## Northwich, Cheshire, CW8

This brand new, modern-furnished ABI Keilder (40'x20') luxury park home is perfect for those looking for a detached, easy to maintain, bungalow-style holiday property. The home is built to a high specification, with an open plan kitchen and living area, two bedrooms, and en suite and a bathroom.

## **Key Features**

- Brand new home
- Countryside location
- Fully Furnished
- Over 50s
- Parking space

- Part Exchange Available
- Pet-Friendly
- Residential Development
- Two Bedrooms
- Village location