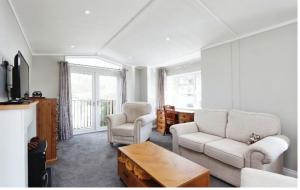

## Sheffield, Derbyshire, S21

This pre-owned, modern luxury park home (752 sq. ft.) is perfect for those looking for a detached, easy-to-maintain, bungalow-style property. The home has a kitchen and dining area, separate living room with an electric fireplace and doors leading to the garden. There are two double bedrooms with fitted wardrobes and a family bathroom with a bathtub and a walk-in shower. The landscaped exterior boasts a private garden area and driveway.