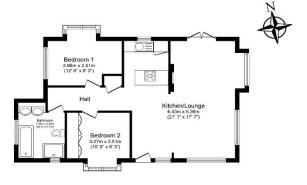

## Sheffield, Derbyshire, S21

This pre-owned, modern luxury park home (752 sq. ft.) is perfect for those looking for a detached, easy-to-maintain, bungalow-style property. The home has a kitchen and dining area, separate living room with an electric fireplace and doors leading to the garden. There are two double bedrooms with fitted wardrobes and a family bathroom with a bathtub and a walk-in shower. The landscaped exterior boasts a private garden area and driveway.