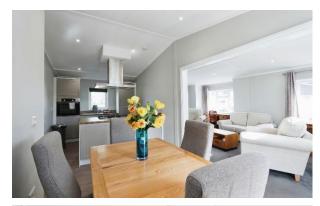

## Sheffield, Derbyshire, S21

This pre-owned, modern luxury park home (752 sq. ft.) is perfect for those looking for a detached, easy-to-maintain, bungalow-style property. The home has a kitchen and dining area, separate living room with an electric fireplace and doors leading to the garden. There are two double bedrooms with fitted wardrobes and a family bathroom with a bathtub and a walk-in shower. The landscaped exterior boasts a private garden area and driveway.