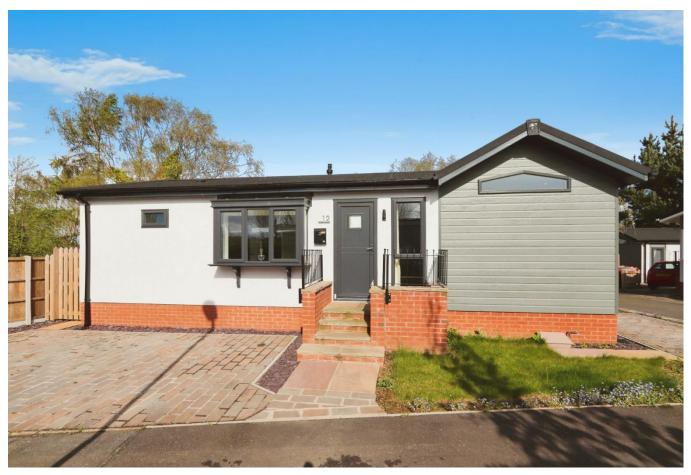

## Sheffield, Derbyshire, S21

This pre-owned, modern luxury park home (752 sq. ft.) is perfect for those looking for a detached, easy-to-maintain, bungalow-style property. The home has a kitchen and dining area, separate living room with an electric fireplace and doors leading to the garden. There are two double bedrooms with fitted wardrobes and a family bathroom with a bathtub and a walk-in shower. The landscaped exterior boasts a private garden area and driveway.