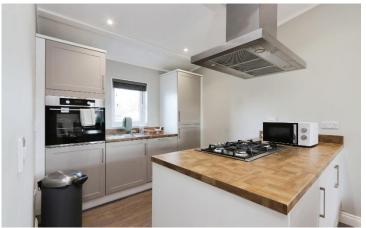

## Sheffield, Derbyshire, S21

This pre-owned, modern luxury park home (752 sq. ft.) is perfect for those looking for a detached, easy-to-maintain, bungalow-style property. The home has a kitchen and dining area, separate living room with an electric fireplace and doors leading to the garden. There are two double bedrooms with fitted wardrobes and a family bathroom with a bathtub and a walk-in shower. The landscaped exterior boasts a private garden area and driveway.