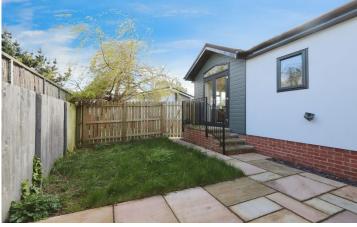

## Sheffield, Derbyshire, S21

This pre-owned, modern luxury park home (752 sq. ft.) is perfect for those looking for a detached, easy-to-maintain, bungalow-style property. The home has a kitchen and dining area, separate living room with an electric fireplace and doors leading to the garden. There are two double bedrooms with fitted wardrobes and a family bathroom with a bathtub and a walk-in shower. The landscaped exterior boasts a private garden area and driveway.