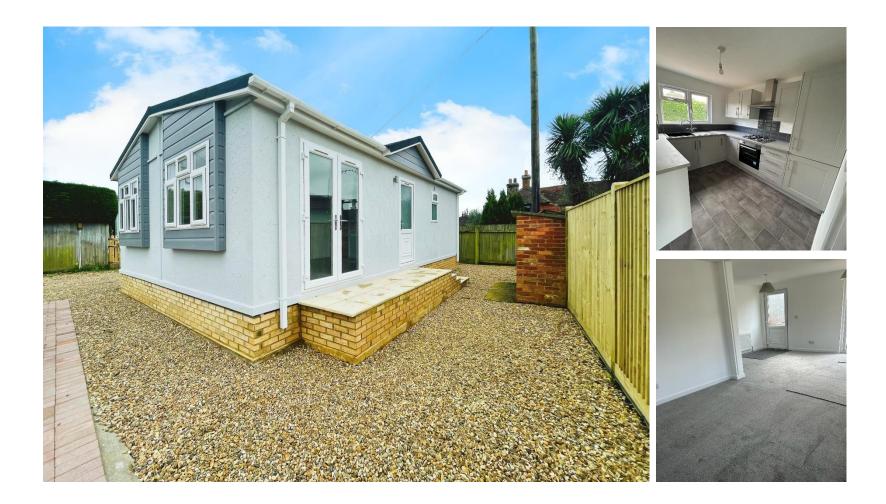

## Battle, East Sussex, TN33

This brand-new, modern Lesko Bespoke (30'x20') luxury park home is perfect for those looking for a detached, easy-to-maintain, bungalow-style property. The home has a spacious kitchen, living and dining room, two bedrooms and a bathroom with a walk in shower. This home has fitted wardrobes but otherwise is unfurnished. The landscaped exterior boasts parking and a garden area of decorative stone and raised terrace.