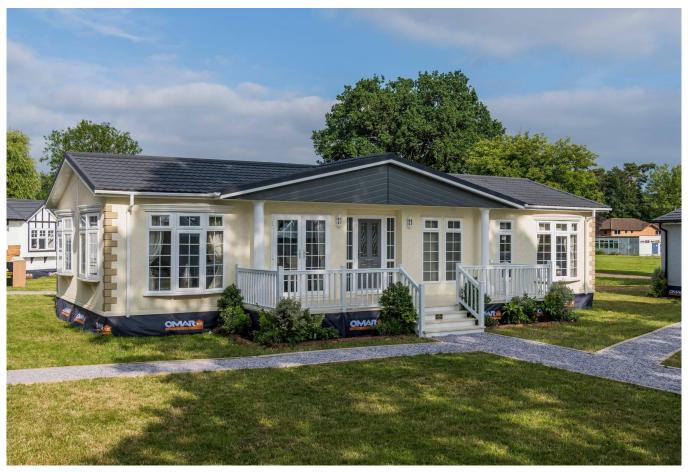

## Birchington, Kent, CT7

This brand new, modern-furnished luxury Omar Heritage (36'x22') is perfect for those looking for a detached, easy to maintain, bungalow-style property. The homes come with a shed and driveway as well as an easy to maintain garden area.