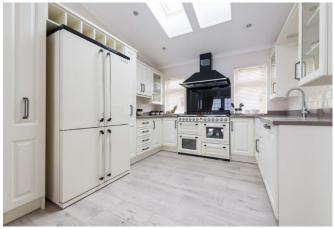

## Birchington, Kent, CT7

This brand new, modern-furnished luxury Omar Heritage (36'x22') is perfect for those looking for a detached, easy to maintain, bungalow-style property. The homes come with a shed and driveway as well as an easy to maintain garden area.