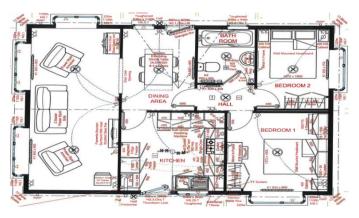

## Rochester, Kent, ME3

This pre-owned, modern-furnished Omar Regency (30'x22') luxury park home is perfect for those looking for a detached, easy to maintain, bungalow style retirement property. The home features a spacious kitchen and a separate living area, two double bedrooms and a bathrooms.