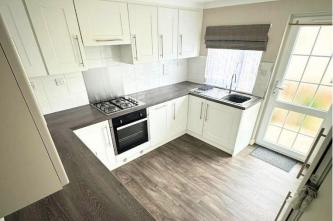

## Rochester, Kent, ME3

This pre-owned, modern-furnished Omar Regency (30'x22') luxury park home is perfect for those looking for a detached, easy to maintain, bungalow style retirement property. The home features a spacious kitchen and a separate living area, two double bedrooms and a bathrooms.