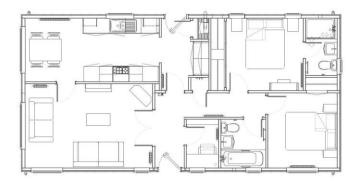

## £230,000

This brand new, modern-furnished Prestige Majestic (40'x20') luxury park home is perfect for those looking for a detached, easy to maintain, bungalow-style property. The home features two double bedrooms and the master bedroom has an en suite. The galley-style kitchen features integrated appliances with a dining area, and the separate living room has large windows and comfortable furniture.