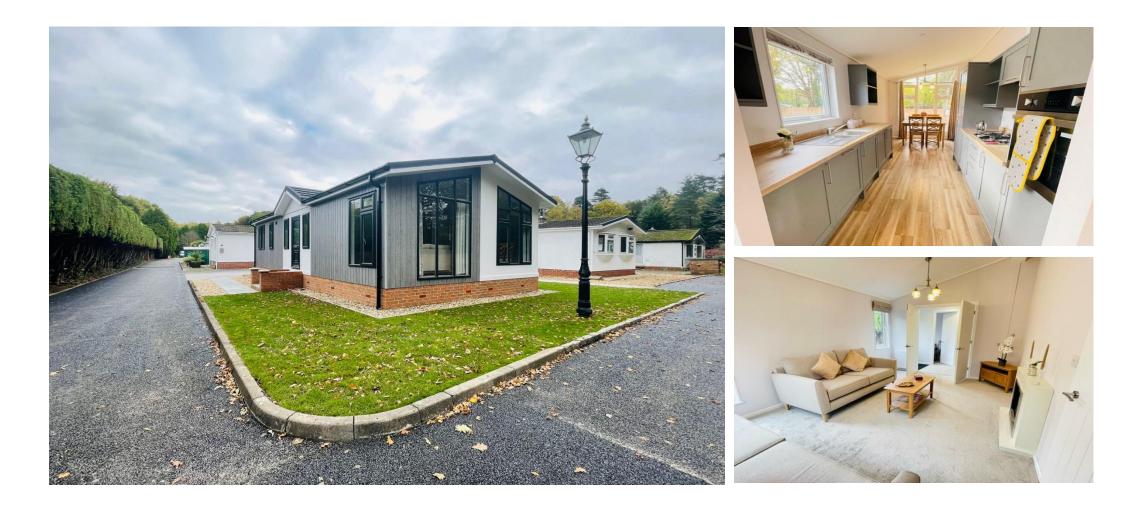

## £230,000

This brand new, modern-furnished Prestige Majestic (40'x20') luxury park home is perfect for those looking for a detached, easy to maintain, bungalow-style property. The home features two double bedrooms and the master bedroom has an en suite. The galley-style kitchen features integrated appliances with a dining area, and the separate living room has large windows and comfortable furniture.

This development is located on the outskirts of Crowthorne village a desirable location, situated between the main towns of Wokingham (3 miles) and Bracknell (5 miles). Reading and Camberley can also be found nearby with larger town facilities.