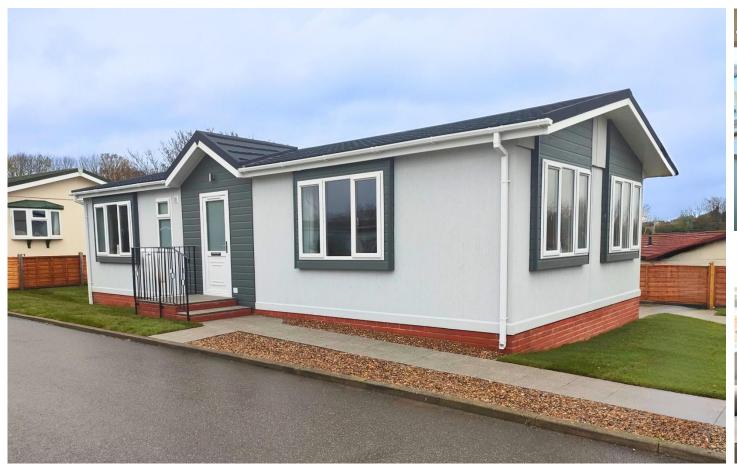

## Rochester, Kent, ME3

This brand new, modern-furnished Prestige Sonata (40'x20') luxury park home is perfect for those looking for a detached, easy to maintain, bungalow style retirement property. The home features a spacious kitchen and a separate living area, two bedrooms and two bathrooms.

## **Key Features**

- Brand new home
- Coastal Location
- Community Living
- Fully Furnished
- Luxury 2 Bed Park Bungalow
- Part-Exchange available for price certainty
- Pet-friendly
- Plots Available
- Stamp Duty Exempt