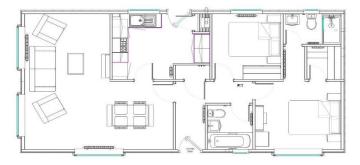

## Rochester, Kent, ME3

This brand new, modern-furnished Prestige Sonata (40'x20') luxury park home is perfect for those looking for a detached, easy to maintain, bungalow style retirement property. The home features a spacious kitchen and a separate living area, two bedrooms and two bathrooms.

## **Key Features**

- Brand new home
- Coastal Location
- Community Living
- Fully Furnished
- Luxury 2 Bed Park Bungalow
- Part-Exchange available for price certainty
- Pet-friendly
- Plots Available
- Stamp Duty Exempt