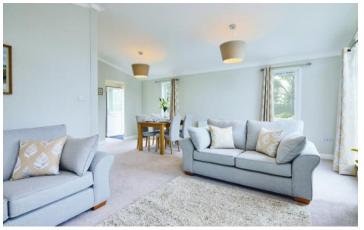

## Blairgowrie, Perthshire, PH10

This brand new, modern-furnished Willerby Kingswood luxury park home (40'x20') is perfect for those looking for a detached, easy to maintain, bungalow-style property. The home features a modern kitchen with integrated appliances, a comfortable living area, two bedrooms and two bathrooms.

## **Key Features**

- Brand new home
- Community Living
- Exceptionally High Specification
- Fully Furnished
- Over 50s

- Pet-Friendly
- Residential Development
- Rural Location
- Situated on a Loch
- Town facilities nearby