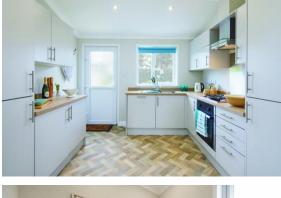

## Blairgowrie, Perthshire, PH10

This brand new, modern-furnished Willerby Kingswood luxury park home (40'x20') is perfect for those looking for a detached, easy to maintain, bungalow-style property. The home features a modern kitchen with integrated appliances, a comfortable living area, two bedrooms and two bathrooms.

## **Key Features**

- Brand new home
- Community Living
- Exceptionally High Specification
- Fully Furnished
- Over 50s

- Pet-Friendly
- Residential Development
- Rural Location
- Situated on a Loch
- Town facilities nearby