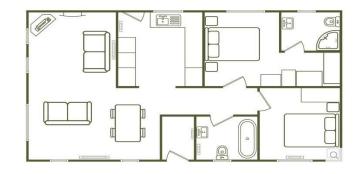

## Blairgowrie, Perthshire, PH10

This brand new, modern-furnished Willerby Kingswood luxury park home (40'x20') is perfect for those looking for a detached, easy to maintain, bungalow-style property. The home features a modern kitchen with integrated appliances, a comfortable living area, two bedrooms and two bathrooms.