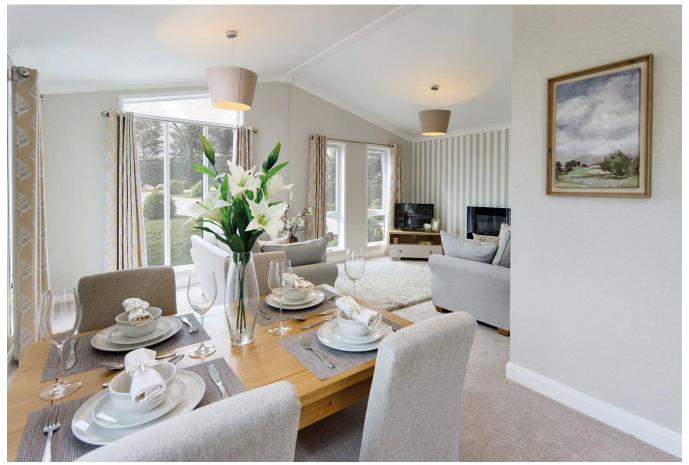

## Blairgowrie, Perthshire, PH10

This brand new, modern-furnished Willerby Kingswood luxury park home (40'x20') is perfect for those looking for a detached, easy to maintain, bungalow-style property. The home features a modern kitchen with integrated appliances, a comfortable living area, two bedrooms and two bathrooms.

## **Key Features**

- Brand new home
- Community Living
- Exceptionally High Specification
- Fully Furnished
- Over 50s

- Pet-Friendly
- Residential Development
- Rural Location
- Situated on a Loch
- Town facilities nearby