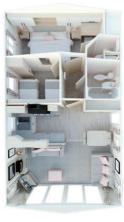

## Poulton-Le-Fylde, Lancashire, FY6

This brand-new, modern-furnished Willerby Manor (38'x12') luxury lodge is perfect for those looking for a detached, easy-to-maintain, bungalow-style lodge. The lodge consists of an open plan kitchen, dinning and living area, one double bedroom a a second bedroom with single beds and a family shower room. The lodge also has double glazing, gas central heating, UPVC sun decking, patio doors and a tarmacked driveway.