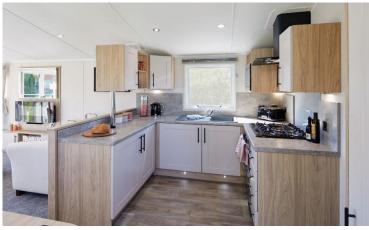

## Poulton-Le-Fylde, Lancashire, FY6

This brand-new, modern-furnished Willerby Manor (38'x12') luxury lodge is perfect for those looking for a detached, easy-to-maintain, bungalow-style lodge. The lodge consists of an open plan kitchen, dinning and living area, one double bedroom a a second bedroom with single beds and a family shower room. The lodge also has double glazing, gas central heating, UPVC sun decking, patio doors and a tarmacked driveway.