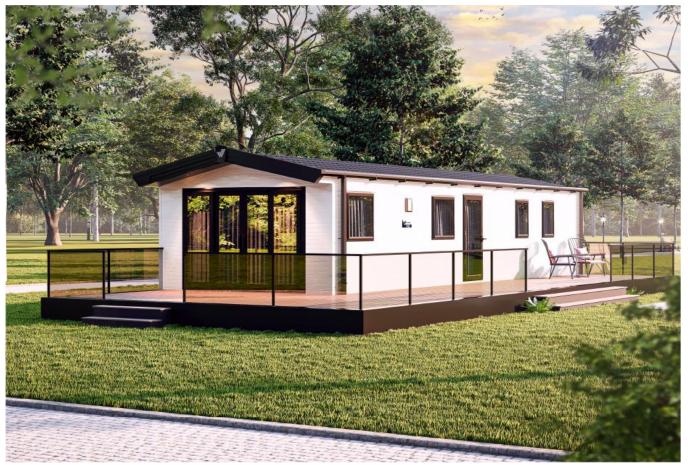

## Poulton-Le-Fylde, Lancashire, FY6

This brand-new, modern-furnished Willerby Manor (38'x12') luxury lodge is perfect for those looking for a detached, easy-to-maintain, bungalow-style lodge. The lodge consists of an open plan kitchen, dinning and living area, one double bedroom a a second bedroom with single beds and a family shower room. The lodge also has double glazing, gas central heating, UPVC sun decking, patio doors and a tarmacked driveway.