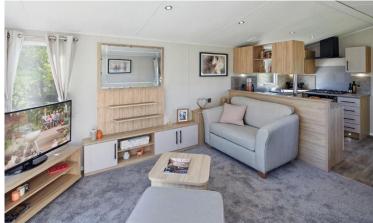

## Poulton-Le-Fylde, Lancashire, FY6

This brand-new, modern-furnished Willerby Manor (38'x12') luxury lodge is perfect for those looking for a detached, easy-to-maintain, bungalow-style lodge. The lodge consists of an open plan kitchen, dinning and living area, one double bedroom a a second bedroom with single beds and a family shower room. The lodge also has double glazing, gas central heating, UPVC sun decking, patio doors and a tarmacked driveway.