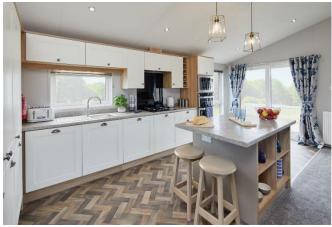

## Northallerton, Yorkshire, DL6

This brand new, modern-furnished Willerby Pinehurst (40'x20') luxury park home is perfect for those looking for a detached, easy to maintain, bungalow-style property. The home features an open plan kitchen, living and dining area, two bedrooms and two bathrooms. The exterior features decking and parking for up to 2 cars.

## **Key Features**

- 12 Month Leisure Licence
- Brand new home
- Community Living
- Decking
- Modern design

- Over 50s
- Parking space
- Sheds allowed
- Two bedrooms
- Open plan