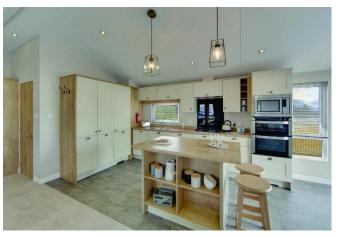

## Northallerton, Yorkshire, DL6

This brand new, modern-furnished Willerby Pinehurst (40'x20') luxury park home is perfect for those looking for a detached, easy to maintain, bungalow-style property. The home features an open plan kitchen, living and dining area, two bedrooms and two bathrooms. The exterior features decking and parking for up to 2 cars.

## **Key Features**

- 12 Month Leisure Licence
- Brand new home
- Community Living
- Decking
- Modern design

- Over 50s
- Parking space
- Sheds allowed
- Two bedrooms
- Open plan