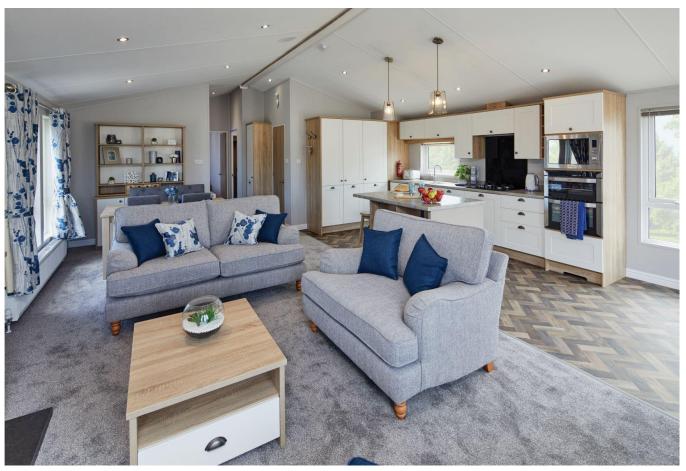

## Northallerton, Yorkshire, DL6

This brand new, modern-furnished Willerby Pinehurst (40'x20') luxury park home is perfect for those looking for a detached, easy to maintain, bungalow-style property. The home features an open plan kitchen, living and dining area, two bedrooms and two bathrooms. The exterior features decking and parking for up to 2 cars.

## **Key Features**

- 12 Month Leisure Licence
- Brand new home
- Community Living
- Decking
- Modern design

- Over 50s
- Parking space
- Sheds allowed
- Two bedrooms
- Open plan