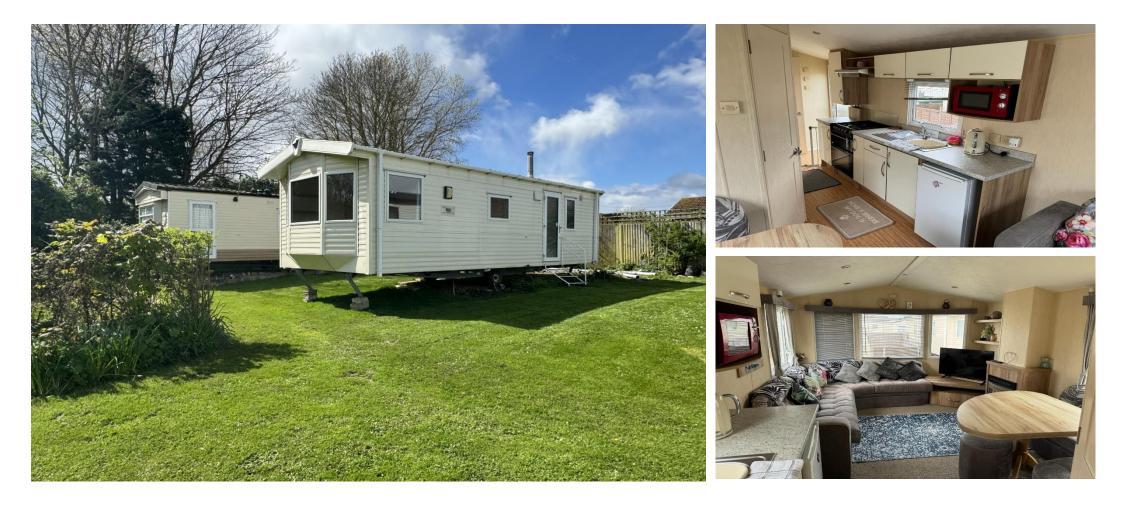

## £20,000

This pre-owned park home (28'x10') has a kitchen, dining and living room, two bedrooms and a bathroom with a walk in shower.

This 11.5 month leisure park is located on the on the popular beach road at Winchelsea, near Rye. There is no age restriction, it is family friendly and pets are allowed. The entrance to the park is nicely secluded down a private road. landscaping.

The development is well located for residents to enjoy the coastal location with amenities also nearby. Winchelsea beach is less than 5 min flat walk from the park, and the town with quaint cafes, shops, doctors is 1.5 miles away. Within walking distance is also a pub and a local shop. The area also includes the historic Rye Town and Rye Harbour and nature reserve.

Age restriction: None Pet friendly: Yes Site fees (at time of listing): £3,000 per year 11.5 month leisure license