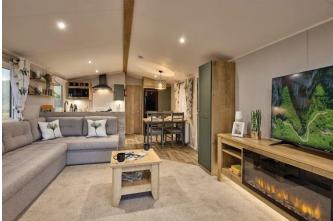

## Poulton-Le-Fylde, Lancashire, FY6

This brand-new, modern-furnished Willerby Sierra (38'x12') luxury lodge is perfect for those looking for a detached, easy-to-maintain, bungalow-style lodge. The lodge consists of an open plan kitchen, dinning and living area, one double bedroom a a second bedroom with single beds and a family shower room. The lodge also has double glazing, gas central heating, UPVC sun decking, patio doors and a tarmacked driveway.