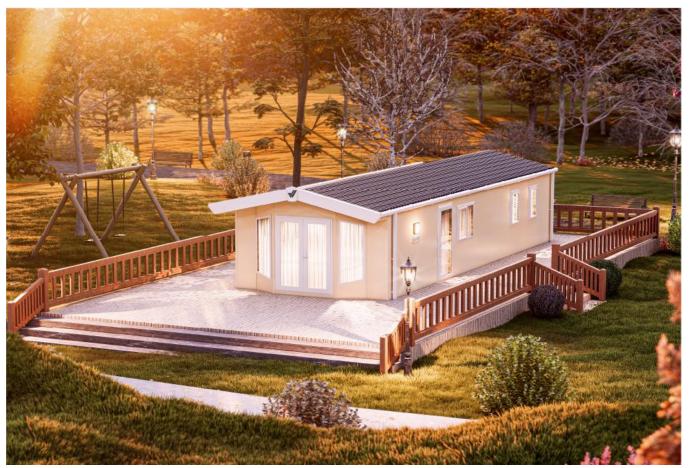

## Poulton-Le-Fylde, Lancashire, FY6

This brand-new, modern-furnished Willerby Sierra (38'x12') luxury lodge is perfect for those looking for a detached, easy-to-maintain, bungalow-style lodge. The lodge consists of an open plan kitchen, dinning and living area, one double bedroom a a second bedroom with single beds and a family shower room. The lodge also has double glazing, gas central heating, UPVC sun decking, patio doors and a tarmacked driveway.