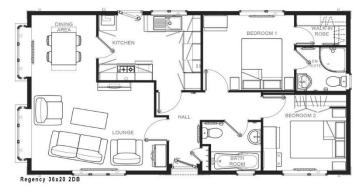

## Nottingham, Nottinghamshire, NG12

This brand-new, modern-furnished Omar Regency (36'x20') luxury park home is perfect for those looking for a detached, easy-to-maintain, bungalow-style property. The home has a spacious kitchen, dining area, comfortable living room, two double bedrooms, an en suite and a bathroom.