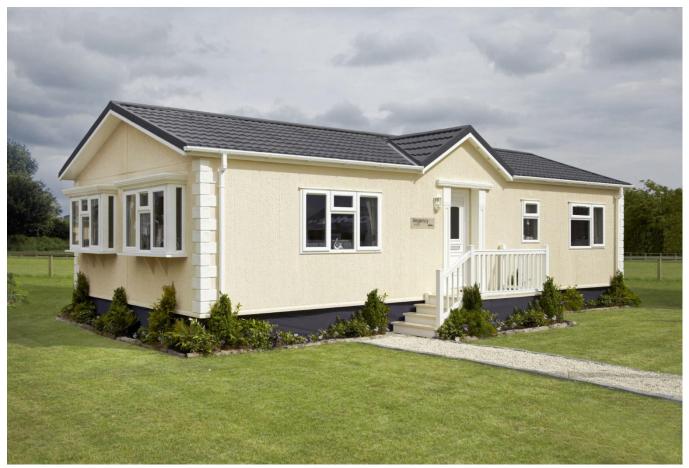

## Nottingham, Nottinghamshire, NG12

This brand-new, modern-furnished Omar Regency (36'x20') luxury park home is perfect for those looking for a detached, easy-to-maintain, bungalow-style property. The home has a spacious kitchen, dining area, comfortable living room, two double bedrooms, an en suite and a bathroom.

Age restriction: Over 45s

Pet friendly: Yes

Site fees (at time of listing): £2,700 per year

Residential license

Stock images have been used.