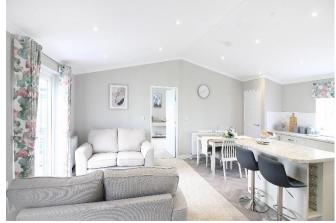

## Northallerton, Yorkshire, DL73

This brand-new, modern-furnished Omar Vision (46'x20') luxury park home is perfect for those looking for a detached, easy-to-maintain, bungalow-style property. The home has a modern and spacious kitchen, dining area, and separate living room with electric fireplace. There are two double bedrooms, an en suite and bathroom.