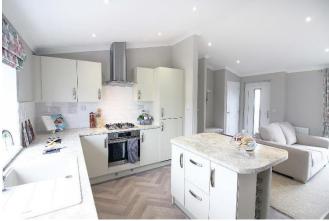

## Northallerton, Yorkshire, DL73

This brand-new, modern-furnished Omar Vision (46'x20') luxury park home is perfect for those looking for a detached, easy-to-maintain, bungalow-style property. The home has a modern and spacious kitchen, dining area, and separate living room with electric fireplace. There are two double bedrooms, an en suite and bathroom.