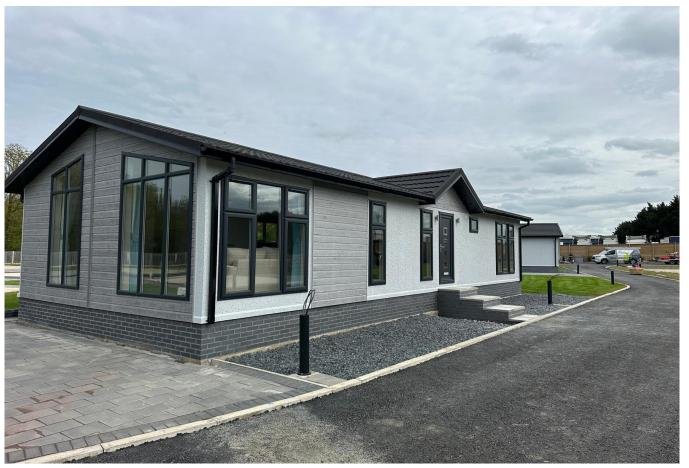

## Northallerton, Yorkshire, DL73

This brand-new, modern-furnished Omar Vision (46'x20') luxury park home is perfect for those looking for a detached, easy-to-maintain, bungalow-style property. The home has a modern and spacious kitchen, dining area, and separate living room with electric fireplace. There are two double bedrooms, an en suite and bathroom.

The development is set in a stunning rural location on the edge of the Yorkshire Dales, with many countryside walkways directly from the park. Just 9 miles from the picturesque market town of Northallerton, where you can find boutique shops as well as high street shops and the closest medical centre. Richmond and Thirsk are within 13 miles of the park as alternate town centre destinations.