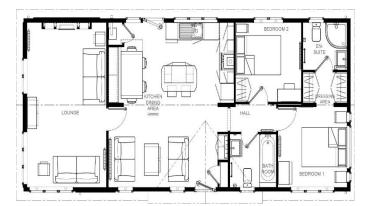

## Northallerton, Yorkshire, DL73

This brand-new, modern-furnished Omar Vision (46'x20') luxury park home is perfect for those looking for a detached, easy-to-maintain, bungalow-style property. The home has a modern and spacious kitchen, dining area, and separate living room with electric fireplace. There are two double bedrooms, an en suite and bathroom.