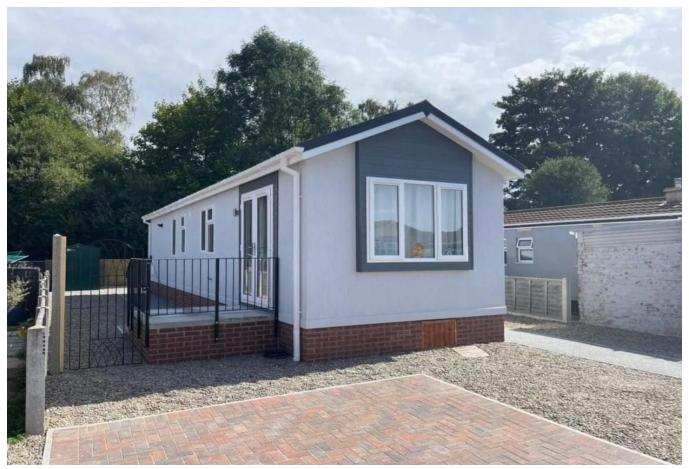

## Scunthorpe, Lincolnshire, DN17

This brand-new, modern-furnished Prestige Sonata (46'x12') luxury park home is perfect for those looking for a detached, easy-to-maintain, bungalow-style property. The is traditionally styled home has a modern kitchen, comfortable living room, two bedrooms and one bathroom.