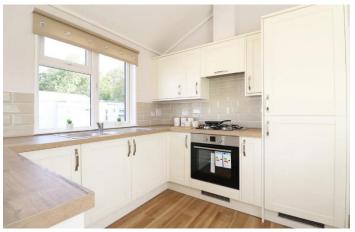

## Scunthorpe, Lincolnshire, DN17

This brand-new, modern-furnished Prestige Sonata (46'x12') luxury park home is perfect for those looking for a detached, easy-to-maintain, bungalow-style property. The is traditionally styled home has a modern kitchen, comfortable living room, two bedrooms and one bathroom.