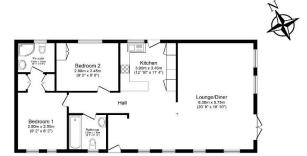

## Woolacombe, Devon, EX34

This pre-owned Omar Newmarket (36'x20') park home is perfect for those looking for a detached, easy to maintain, bungalow style retirement property in a modern secluded development. The home has a spacious kitchen and living room, two double bedrooms, an en suite and a bathroom. The home also has decking with partial sea views.