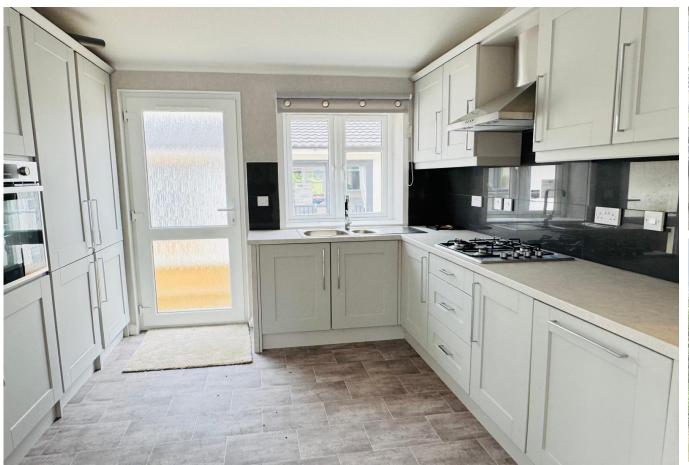

## **Edenbridge, Kent, TN8**

This brand-new, modern-furnished Hardwick (36'x20') luxury park home is perfect for those looking for a detached, easy-to-maintain, bungalow-style property. The home has a modern spacious kitchen with integrated appliances, a comfortable living room and two bedrooms. The exterior includes a parking space and an easy to maintain garden.