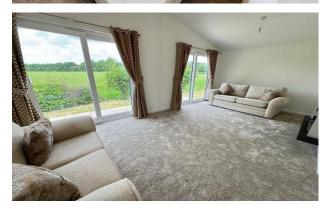

## **Edenbridge, Kent, TN8**

This brand-new, modern-furnished Hardwick (40'x20') luxury park home is perfect for those looking for a detached, easy-to-maintain, bungalow-style property. The home has a modern spacious kitchen with integrated appliances, a comfortable living room and two bedrooms. The exterior includes a parking space and an easy to maintain garden.

## **Key Features**

- Brand new home
- Exceptionally High Specification
- Fully Furnished
- Garden space
- Over 50s

- Part Exchange Available
- Pet-Friendly
- Residential Development
- Town location
- Two Bedrooms