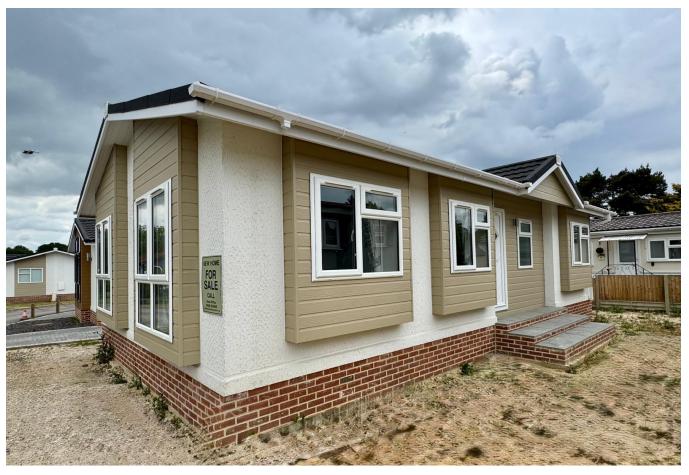

## **Edenbridge, Kent, TN8**

This brand-new, modern-furnished Hardwick (40'x20') luxury park home is perfect for those looking for a detached, easy-to-maintain, bungalow-style property. The home has a modern spacious kitchen with integrated appliances, a comfortable living room and two bedrooms. The exterior includes a parking space and an easy to maintain garden.