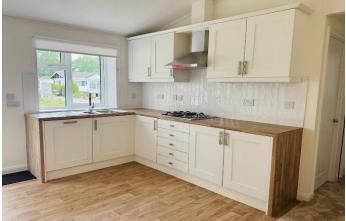

## **Edenbridge, Kent, TN8**

This brand-new, modern-furnished Hardwick (40'x20') luxury park home is perfect for those looking for a detached, easy-to-maintain, bungalow-style property. The home has a modern spacious kitchen with integrated appliances, a comfortable living room and two bedrooms. The exterior includes a parking space and an easy to maintain garden.