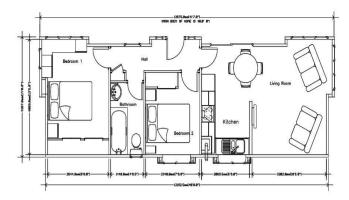

## Ashford, Kent, TN27

This brand new, modern-furnished Stately Wentwood (45'x14') luxury lodge is perfect for those looking for a detached, easy to maintain, bungalow-style leisure lodge. The landscaped exterior boasts a large decking and parking. The lodge features a modern kitchen and living spaces. The kitchen has plenty of worktop space and integrated appliances. There are two bedrooms, and a bathroom