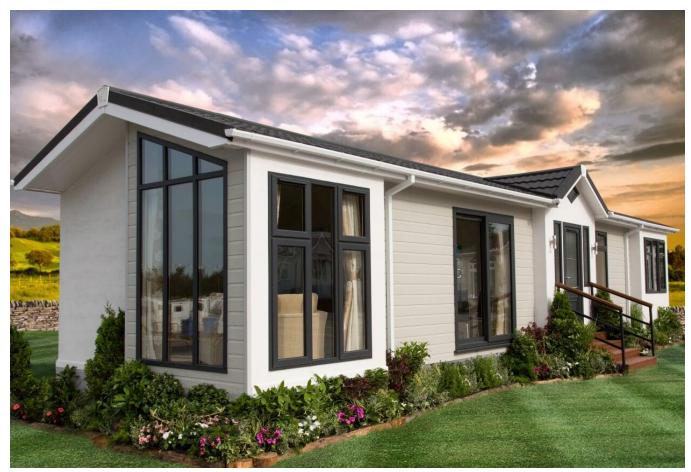

## Ashford, Kent, TN27

This brand new, modern-furnished Stately Wentwood (45'x14') luxury lodge is perfect for those looking for a detached, easy to maintain, bungalow-style leisure lodge. The landscaped exterior boasts a large decking and parking. The lodge features a modern kitchen and living spaces. The kitchen has plenty of worktop space and integrated appliances. There are two bedrooms, and a bathroom