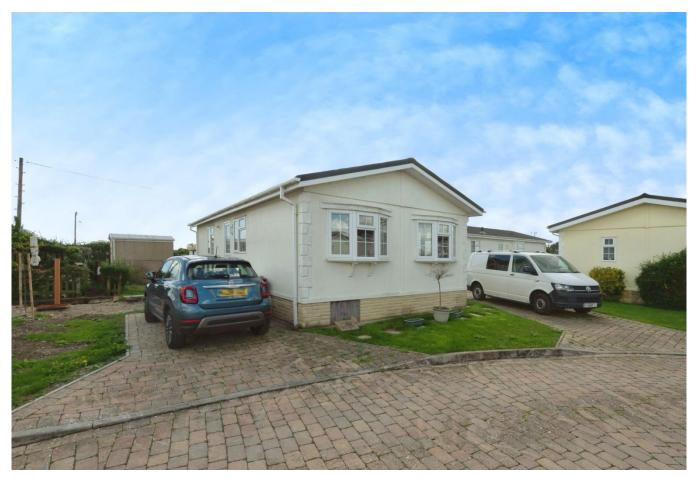

## Pevensey, East Sussex, BN24

This pre-owned Prestige Sonata (40'x20') park home is perfect for those looking for a detached, easy-to-maintain, bungalow-style property. The home has a spacious kitchen with integrated appliances, a comfortable living room with an electric fireplace, two double bedrooms, an en suite and a bathroom. The home also has a garden space and driveway.

Residents at this development enjoy a semi-rural location surrounded by countryside, a short walk from Normans Bay. The coast is a 10-minute walk from the development and the small towns of Bexhill and Pevensey Bay are just a few minutes drive from the park. The larger towns of Eastbourne and Hastings are nearby, with wonderful beaches, high-street shopping and entertainment venues.

## **Key Features**

- Driveway
- Garden space
- Gated and secure community
- Over 50's
- Pet-Friendly

- Pre-owned park home
- Residential Development
- Two Bedrooms

Total floor area 69.3 sq.m. (746 sq.ft.) approx