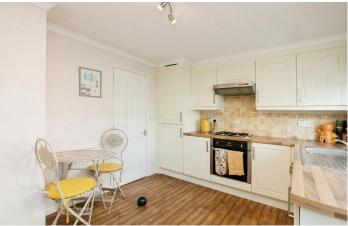

## Pevensey, East Sussex, BN24

This pre-owned Prestige Sonata (40'x20') park home is perfect for those looking for a detached, easy-to-maintain, bungalow-style property. The home has a spacious kitchen with integrated appliances, a comfortable living room with an electric fireplace, two double bedrooms, an en suite and a bathroom. The home also has a garden space and driveway.

## **Key Features**

- Driveway
- Garden space
- Gated and secure community
- Over 50's
- Pet-Friendly

- Pre-owned park home
- Residential Development
- Two Bedrooms

Total floor area 69.3 sq.m. (746 sq.ft.) approx