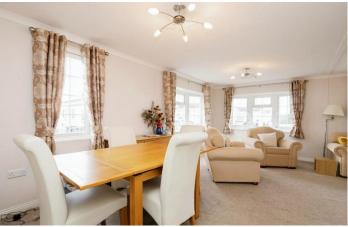

## Pevensey, East Sussex, BN24

This pre-owned Prestige Sonata (40'x20') park home is perfect for those looking for a detached, easy-to-maintain, bungalow-style property. The home has a spacious kitchen with integrated appliances, a comfortable living room with an electric fireplace, two double bedrooms, an en suite and a bathroom. The home also has a garden space and driveway.

## **Key Features**

- Driveway
- Garden space
- Gated and secure community
- Over 50's
- Pet-Friendly

- Pre-owned park home
- Residential Development
- Two Bedrooms

Total floor area 69.3 sq.m. (746 sq.ft.) approx