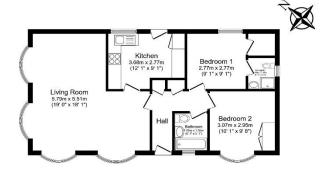

## **Key Features**

- Driveway
- Garden space
- Gated and secure community
- Over 50's
- Pet-Friendly

- Pre-owned park home
- Residential Development
- Two Bedrooms

Total floor area 69.3 sq.m. (746 sq.ft.) approx

This floor floor is for floor floor one of the floor of the