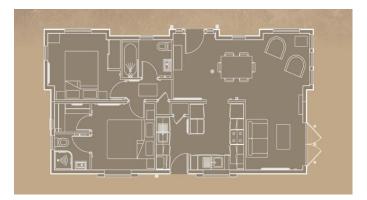

## Hartlepool, Country Durham, TS24

This brand new, modern-furnished Pathfinder Lighthouse (45'x20') luxury park home is perfect for those looking for a detached, easy to maintain, bungalow-style property. The home has a modern kitchen with integrated appliances, comfortable living room, two double bedrooms, an en suite and a bathroom.