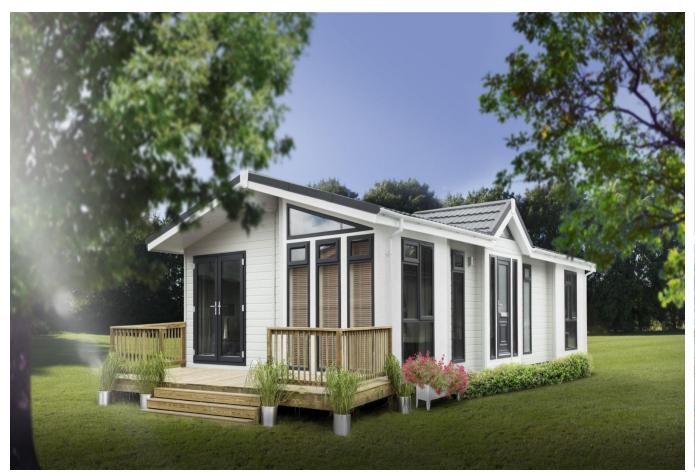

## Hartlepool, Country Durham, TS24

This brand new, modern-furnished Pathfinder Lighthouse (45'x20') luxury park home is perfect for those looking for a detached, easy to maintain, bungalow-style property. The home has a modern kitchen with integrated appliances, comfortable living room, two double bedrooms, an en suite and a bathroom.

## **Key Features**

- Brand new home
- Coastal Location
- Fully Furnished
- Over 45s
- Part Exchange Available

- Pet-Friendly
- Private, Gated Development
- Residential Development
- Town location