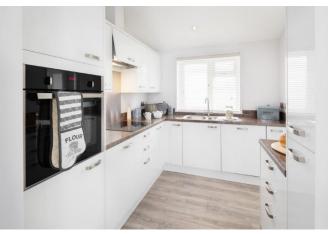

## Hartlepool, Country Durham, TS24

This brand new, modern-furnished Pathfinder Lighthouse (45'x20') luxury park home is perfect for those looking for a detached, easy to maintain, bungalow-style property. The home has a modern kitchen with integrated appliances, comfortable living room, two double bedrooms, an en suite and a bathroom.