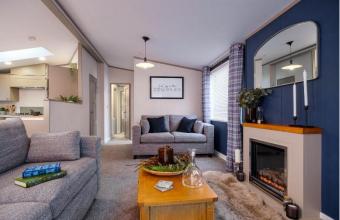

## Hambleton, Lancashire, FY6

This brand new, modern-furnished Victory Parkview (40'x20') luxury lodge is perfect for those looking for a detached, easy to maintain, bungalow-style property. The lodge has an open plan kitchen, dining and living area, two bedrooms and two bathrooms.