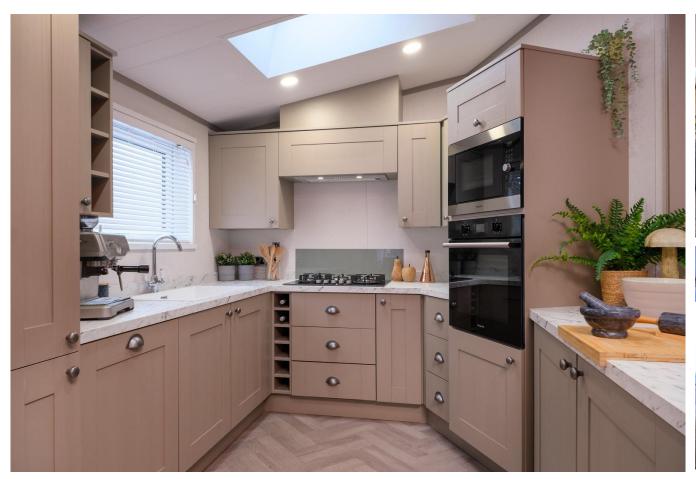

## Hambleton, Lancashire, FY6

This brand new, modern-furnished Victory Parkview (40'x20') luxury lodge is perfect for those looking for a detached, easy to maintain, bungalow-style property. The lodge has an open plan kitchen, dining and living area, two bedrooms and two bathrooms.