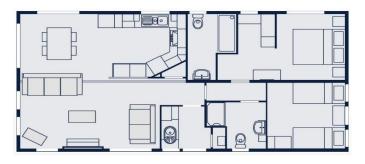

## Hambleton, Lancashire, FY6

This brand new, modern-furnished Victory Parkview (40'x20') luxury lodge is perfect for those looking for a detached, easy to maintain, bungalow-style property. The lodge has an open plan kitchen, dining and living area, two bedrooms and two bathrooms.