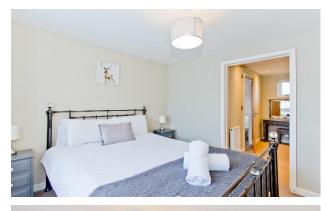

## Pevensey, East Sussex, BN24

This refurbished lodge (40'x20') is perfect for those looking for a detached, easy-to-maintain, bungalow-style property. The home has an open plan layout, with a modern kitchen with integrated appliance and an island, a comfortable living area with an electric fireplace, two bedrooms, an en suite and a bathroom. The exterior includes decking with a hot tub, and a parking space.