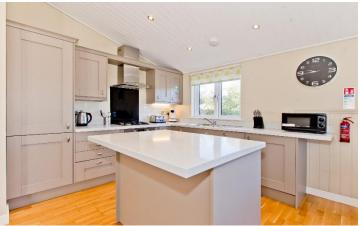

## Pevensey, East Sussex, BN24

This refurbished lodge (40'x20') is perfect for those looking for a detached, easy-to-maintain, bungalow-style property. The home has an open plan layout, with a modern kitchen with integrated appliance and an island, a comfortable living area with an electric fireplace, two bedrooms, an en suite and a bathroom. The exterior includes decking with a hot tub, and a parking space.