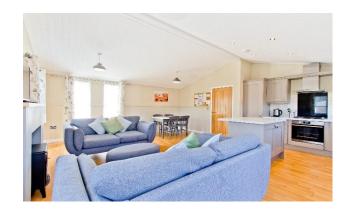

## Pevensey, East Sussex, BN24

This refurbished lodge (40'x20') is perfect for those looking for a detached, easy-to-maintain, bungalow-style property. The home has an open plan layout, with a modern kitchen with integrated appliance and an island, a comfortable living area with an electric fireplace, two bedrooms, an en suite and a bathroom. The exterior includes decking with a hot tub, and a parking space.