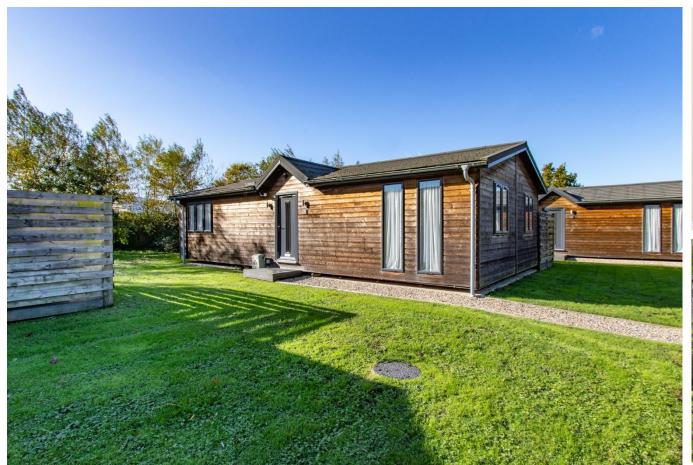

## Pevensey, East Sussex, BN24

This refurbished lodge (40'x20') is perfect for those looking for a detached, easy-to-maintain, bungalow-style property. The home has an open plan layout, with a modern kitchen with integrated appliance and an island, a comfortable living area with an electric fireplace, two bedrooms, an en suite and a bathroom. The exterior includes decking with a hot tub, and a parking space.

The development is located in the countryside outside of Eastbourne. There is a bus stop outside of the development providing access to the local towns. Pevensey village is also nearby, where you can find your nearest doctors surgery. The park is 4 miles from Eastbourne Station, which has a garden centre adjacent to it that has a butchers and other shops within.