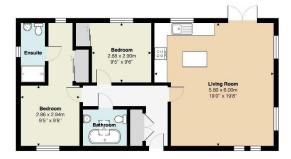

## Pevensey, East Sussex, BN24

This refurbished lodge (40'x20') is perfect for those looking for a detached, easy-to-maintain, bungalow-style property. The home has an open plan layout, with a modern kitchen with integrated appliance and an island, a comfortable living area with an electric fireplace, two bedrooms, an en suite and a bathroom. The exterior includes decking with a hot tub, and a parking space.