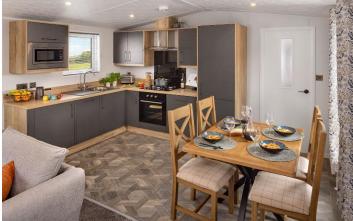

## Preston, Lancashire, PR4

This brand new, modern-furnished Lytham Lodge (46'x14') luxury lodge is perfect for those looking for a detached, easy to maintain, bungalow-style property. The lodge has an open plan kitchen, dining and living area, two bedrooms, an en suite and a bathroom.