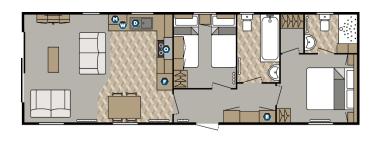

## Preston, Lancashire, PR4

This brand new, modern-furnished Lytham Lodge (46'x14') luxury lodge is perfect for those looking for a detached, easy to maintain, bungalow-style property. The lodge has an open plan kitchen, dining and living area, two bedrooms, an en suite and a bathroom.