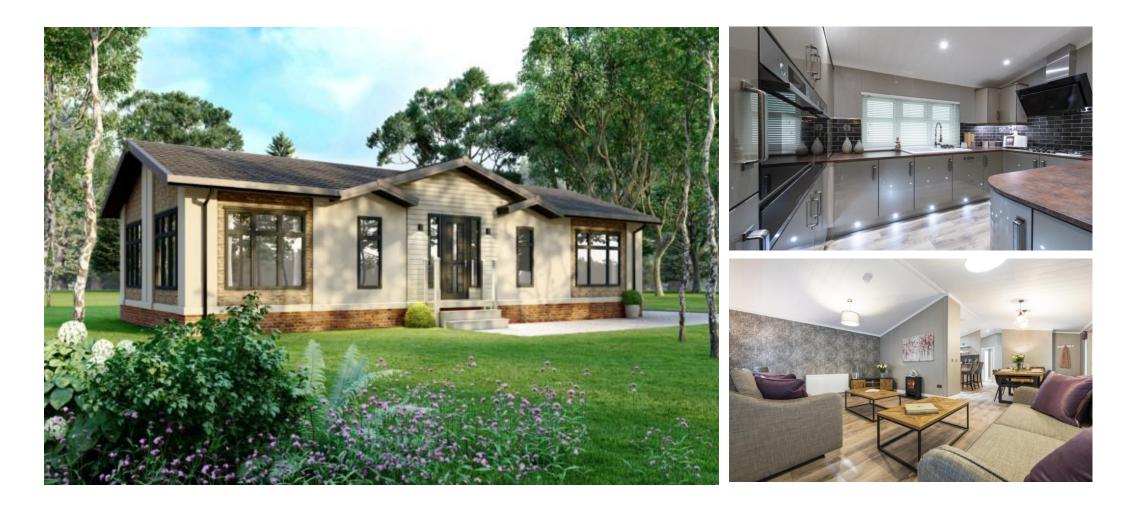

### Price as listed

This brand-new, modern-furnished Omar Cranbourne (50'x20') luxury park home is perfect for those looking for a detached, easy-to-maintain, bungalow-style property. The home features a modern and spacious kitchen with integrated appliances, utility room, and dining area, the living room features large windows and electric fireplace. There are two double bedrooms, and en suite and a bathroom. The home has a decked veranda, landscaped garden and parking space.