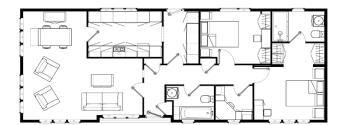

### Price as listed

This brand-new, modern-furnished Omar Cranbourne (50'x20') luxury park home is perfect for those looking for a detached, easy-to-maintain, bungalow-style property. The home features a modern and spacious kitchen with integrated appliances, utility room, and dining area, the living room features large windows and electric fireplace. There are two double bedrooms, and en suite and a bathroom. The home has a decked veranda, landscaped garden and parking space.