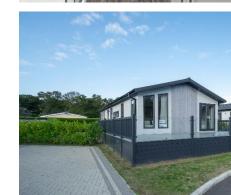

## Godalming, Surrey, GU8

This brand-new, modern-furnished Omar Ikon (45'x20') luxury park home is perfect for those looking for a detached, easy-to-maintain, bungalow-style property. The home features a modern and spacious kitchen with integrated appliances, and dining area, the living room features large windows and electric fireplace. There are two double bedrooms, and en suite and a bathroom. The home has a decked veranda, landscaped garden and parking space.