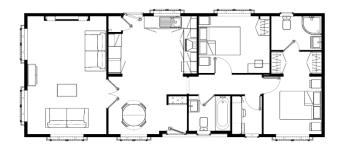

## Godalming, Surrey, GU8

This brand-new, modern-furnished Omar Ikon (45'x20') luxury park home is perfect for those looking for a detached, easy-to-maintain, bungalow-style property. The home features a modern and spacious kitchen with integrated appliances, and dining area, the living room features large windows and electric fireplace. There are two double bedrooms, and en suite and a bathroom. The home has a decked veranda, landscaped garden and parking space.