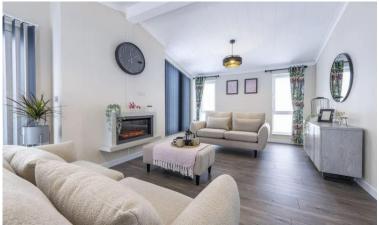

## Godalming, Surrey, GU8

This brand-new, modern-furnished Omar Ikon (45'x20') luxury park home is perfect for those looking for a detached, easy-to-maintain, bungalow-style property. The home features a modern and spacious kitchen with integrated appliances, and dining area, the living room features large windows and electric fireplace. There are two double bedrooms, and en suite and a bathroom. The home has a decked veranda, landscaped garden and parking space.