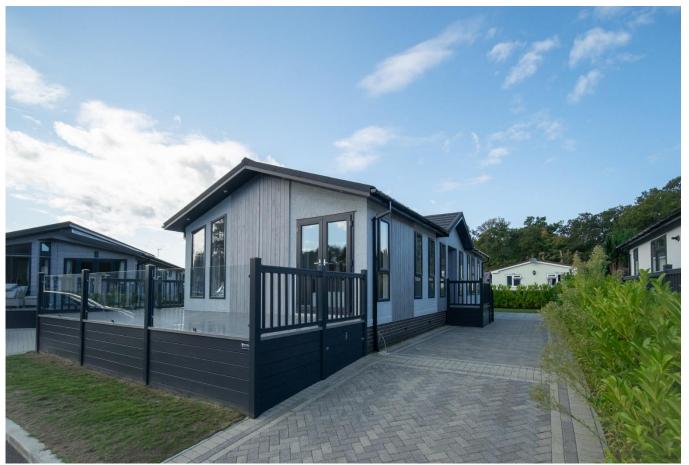

## Godalming, Surrey, GU8

This brand-new, modern-furnished Omar Ikon (45'x20') luxury park home is perfect for those looking for a detached, easy-to-maintain, bungalow-style property. The home features a modern and spacious kitchen with integrated appliances, and dining area, the living room features large windows and electric fireplace. There are two double bedrooms, and en suite and a bathroom. The home has a decked veranda, landscaped garden and parking space.