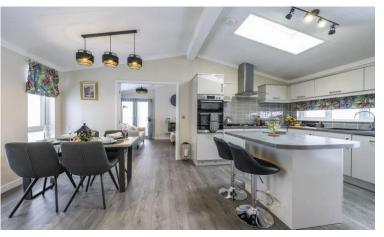

## Godalming, Surrey, GU8

This brand-new, modern-furnished Omar Ikon (45'x20') luxury park home is perfect for those looking for a detached, easy-to-maintain, bungalow-style property. The home features a modern and spacious kitchen with integrated appliances, and dining area, the living room features large windows and electric fireplace. There are two double bedrooms, and en suite and a bathroom. The home has a decked veranda, landscaped garden and parking space.