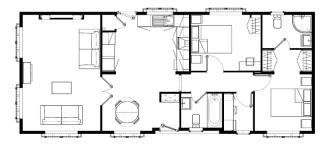

## Godalming, Surrey, GU8

This brand-new, modern-furnished Omar Image (45'x20') luxury park home is perfect for those looking for a detached, easy-to-maintain, bungalow-style property. The home features a modern and spacious kitchen with integrated appliances, and dining area, the living room features large windows and electric fireplace. There are two double bedrooms, and en suite and a bathroom. The home has a decked veranda, landscaped garden and parking space.