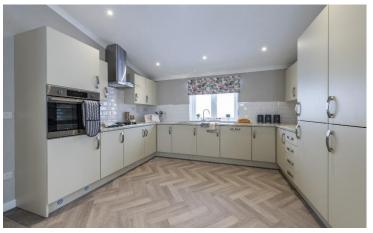

## Godalming, Surrey, GU8

This brand-new, modern-furnished Omar Image (45'x20') luxury park home is perfect for those looking for a detached, easy-to-maintain, bungalow-style property. The home features a modern and spacious kitchen with integrated appliances, and dining area, the living room features large windows and electric fireplace. There are two double bedrooms, and en suite and a bathroom. The home has a decked veranda, landscaped garden and parking space.