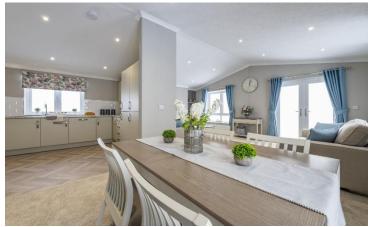

## Godalming, Surrey, GU8

This brand-new, modern-furnished Omar Image (45'x20') luxury park home is perfect for those looking for a detached, easy-to-maintain, bungalow-style property. The home features a modern and spacious kitchen with integrated appliances, and dining area, the living room features large windows and electric fireplace. There are two double bedrooms, and en suite and a bathroom. The home has a decked veranda, landscaped garden and parking space.