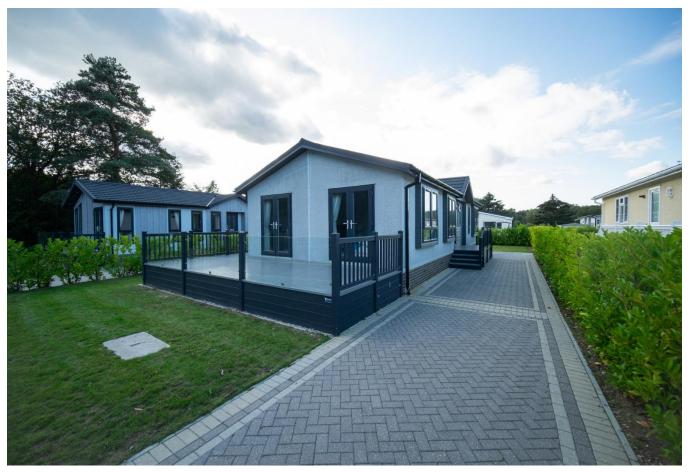

## Godalming, Surrey, GU8

This brand-new, modern-furnished Omar Image (45'x20') luxury park home is perfect for those looking for a detached, easy-to-maintain, bungalow-style property. The home features a modern and spacious kitchen with integrated appliances, and dining area, the living room features large windows and electric fireplace. There are two double bedrooms, and en suite and a bathroom. The home has a decked veranda, landscaped garden and parking space.