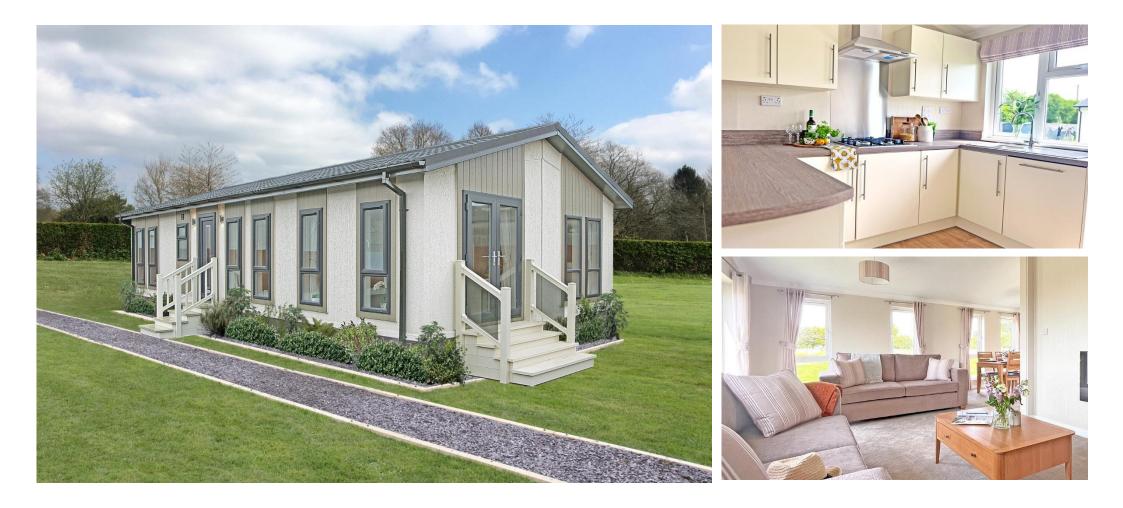

# Price as listed

This brand-new, modern-furnished (40'x20') luxury park home is perfect for those looking for a detached, easy-to-maintain, bungalow-style property. Park homes are designed to the highest possible specifications, with premium fixtures and fittings. They are modern, high-quality homes and boast a close-knit community that is so valuable to residential park home living.

#### **Key Features**

- Brand new home
- Coastal Location
- Community
  Living
- Exceptionally High Specification
- Modern design

- Part Exchange Available
- Pet-Friendly
- Town facilities nearby
- Two Bedrooms