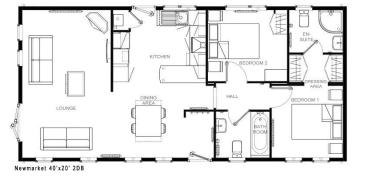

# Price as listed

This brand-new, modern-furnished (40'x20') luxury park home is perfect for those looking for a detached, easy-to-maintain, bungalow-style property. Park homes are designed to the highest possible specifications, with premium fixtures and fittings. They are modern, high-quality homes and boast a close-knit community that is so valuable to residential park home living.

#### **Key Features**

- Brand new home
- Coastal Location
- Community
  Living
- Exceptionally High Specification
- Modern design

- Part Exchange Available
- Pet-Friendly
- Town facilities nearby
- Two Bedrooms