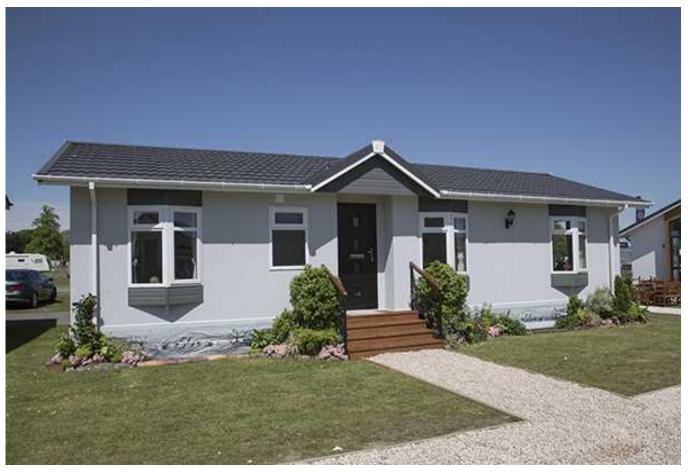

## Hartlepool, County Durham, TS24

This brand new, modern-furnished Stately Goodwood (44'x20') luxury park home is perfect for those looking for a detached, easy to maintain, bungalow-style property. The home has a modern kitchen with integrated appliances, comfortable living room, two double bedrooms, an en suite and a bathroom.

Age restriction: Over 45's

Pet friendly: Yes

Site fees: £195 per month

Stock images have been used, the home on site may vary