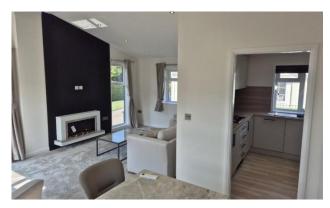

## Cottenham, Cambridgeshire, CB24

This brand-new, modern-furnished Stately Wentwood (45'x20') luxury park home is perfect for those looking for a detached, easy-to-maintain, bungalow-style property. The home has a spacious kitchen with integrated appliances, dining area, living room with large windows and an electric fireplace. There are two double bedrooms, an en suite and a bathroom. The home comes with a single garage.