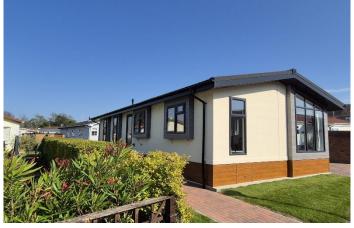

## Cottenham, Cambridgeshire, CB24

This brand-new, modern-furnished Stately Wentwood (45'x20') luxury park home is perfect for those looking for a detached, easy-to-maintain, bungalow-style property. The home has a spacious kitchen with integrated appliances, dining area, living room with large windows and an electric fireplace. There are two double bedrooms, an en suite and a bathroom. The home comes with a single garage.