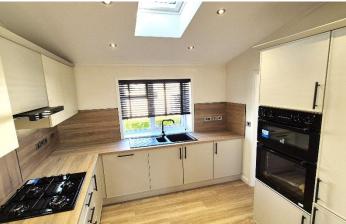

## Cottenham, Cambridgeshire, CB24

This brand-new, modern-furnished Stately Wentwood (45'x20') luxury park home is perfect for those looking for a detached, easy-to-maintain, bungalow-style property. The home has a spacious kitchen with integrated appliances, dining area, living room with large windows and an electric fireplace. There are two double bedrooms, an en suite and a bathroom. The home comes with a single garage.