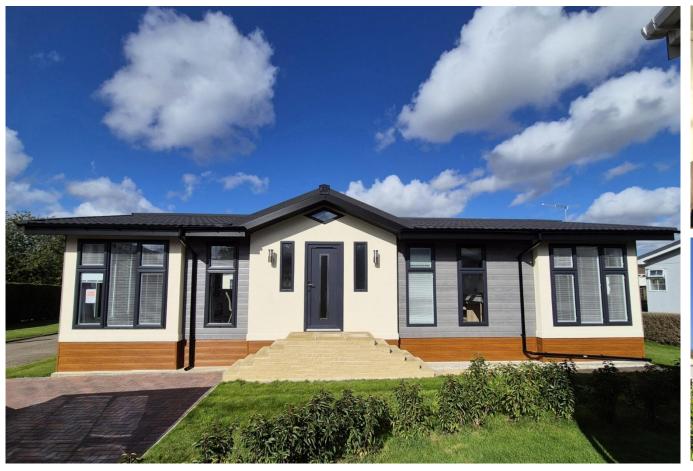

## Cottenham, Cambridgeshire, CB24

This brand-new, modern-furnished Stately Wentwood (45'x20') luxury park home is perfect for those looking for a detached, easy-to-maintain, bungalow-style property. The home has a spacious kitchen with integrated appliances, dining area, living room with large windows and an electric fireplace. There are two double bedrooms, an en suite and a bathroom. The home comes with a single garage.