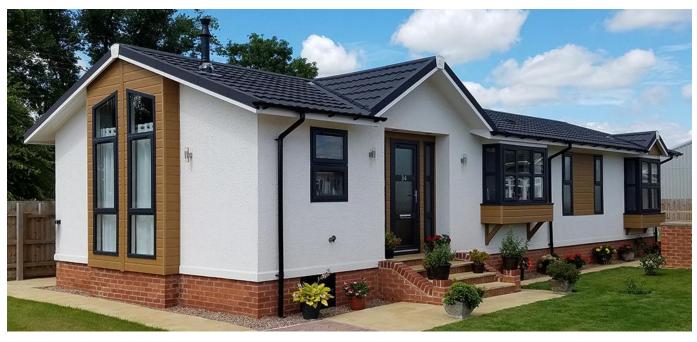

## Hartlepool, County Durham, TS24

This brand new, modern-furnished Stately Woburn (44'x20') luxury park home is perfect for those looking for a detached, easy to maintain, bungalow-style property. The home has a modern kitchen with integrated appliances, comfortable living room, two double bedrooms, an en suite and a bathroom.

Age restriction: Over 45's

Pet friendly: Yes

Site fees: £195 per month

Stock images have been used, the home on site may vary