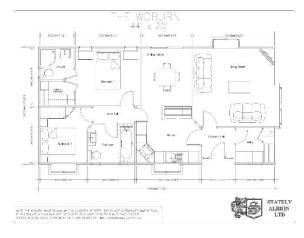

## Hartlepool, County Durham, TS24

This brand new, modern-furnished Stately Woburn (44'x20') luxury park home is perfect for those looking for a detached, easy to maintain, bungalow-style property. The home has a modern kitchen with integrated appliances, comfortable living room, two double bedrooms, an en suite and a bathroom.