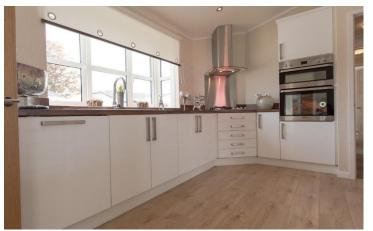

## Hartlepool, County Durham, TS24

This brand new, modern-furnished Stately Woburn (44'x20') luxury park home is perfect for those looking for a detached, easy to maintain, bungalow-style property. The home has a modern kitchen with integrated appliances, comfortable living room, two double bedrooms, an en suite and a bathroom.