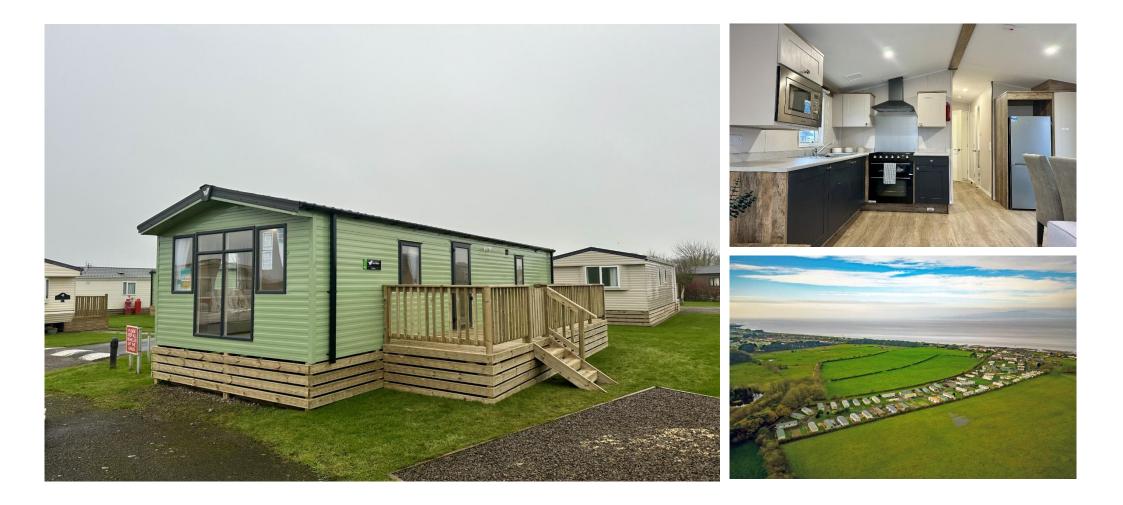

## Price as listed

This brand new, modern-furnished Willerby Malton (35'x12) luxury lodge is perfect for those looking for a detached, easy to maintain, bungalow-style property. The lodge features an open plan kitchen and living area, and two bedrooms.

#### **Key Features**

- 12 Month Leisure Licence
- Coastal Location
- Exceptionally High Specification
- Fully Furnished
- House buying service

- No age restriction
- Peaceful
  environment
- Pet-Friendly
- Two Bedrooms