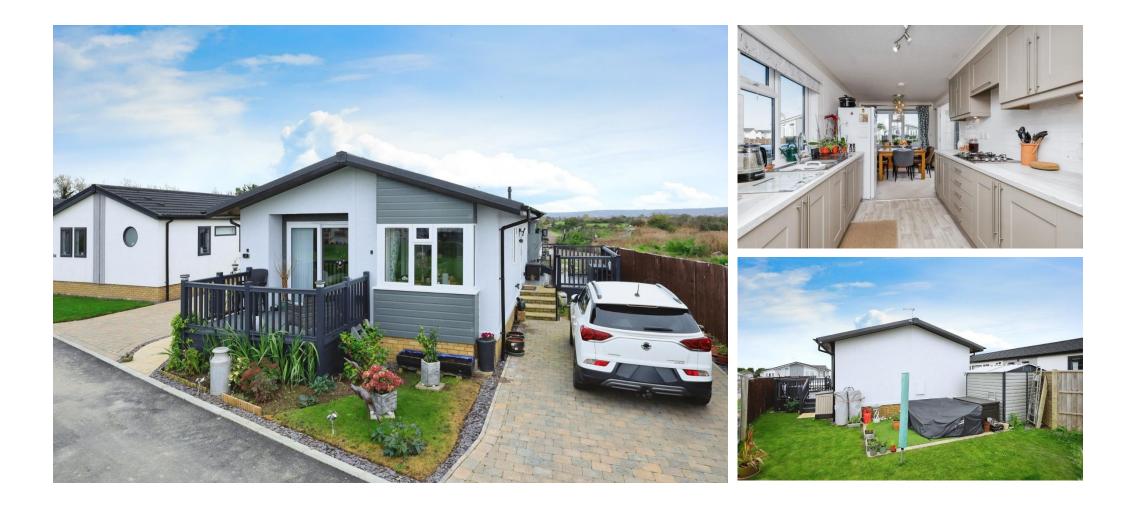

## Price as listed

This modern pre-owned detached park bungalow is situated on an exclusive development close to the coast in Pevensey. This well maintained (42'x20') home features a modern kitchen and dining area, a spacious living room, two double bedrooms and two bathrooms. The exterior of the home has decking, a garden area overlooking fields and a driveway.

#### **Key Features**

- Close To The Coast
  - Countryside Views
- Garden space
- Over 45s
- Part Exchange Available
- Pet-Friendly
- Pre-owned park home
- Residential
  Development
- Two Double Bedrooms
  - Well maintained home