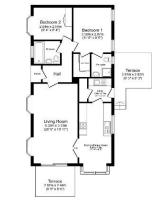

# Ruickmove

Total floor area 75.4 m² (811 sq.ft.) approx

This floor plan is for illustrative purposes only. It is not drawn to scale. Any measurements, floor areas (inducting any lotal floor area), scenings and orientation are approximate. No details are guaranteed, they cannot be relied upon for any purpose and they do not form part of any agreement. No lability is taken for any error, omission or misstatement. A party must rely upon its own inspection(s). Powered be were beautive to the scale of t