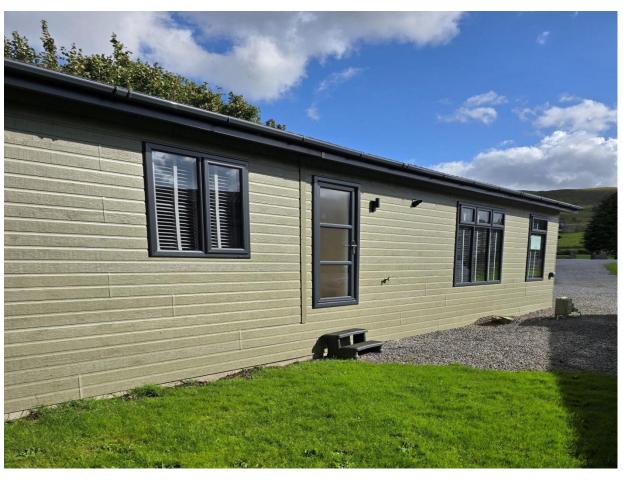

## Hawes, Yorkshire, DL8

This brand-new, modern-furnished Forest Lodge (50'x22') luxury lodge is perfect for those looking for a detached, easy-to-maintain, bungalow-style property. The home has a modern kitchen, dining area and living space, two double bedrooms, an en suite and a bathroom.

This park is located on the outskirts of the old market town of Hawes, which is within walking distance. Hawes has a number of convenience stores, restaurants, pubs, antique shops and coffee shops. There are many walkways directly from the park to the rest of the Yorkshire Dales National Park. The surrounding area features caves, waterfalls, stately homes, castles, towns and villages. Half a mile from the park is the Pennine Way, and the Lake District is an hours drive away.