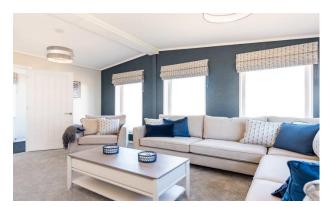

## Price as listed

This brand new modern-furnished luxury Prestige Avanti park home (40'x20') is perfect for those looking for a detached, easy to maintain, bungalow-style property. The home has a modern kitchen with integrated appliances, living and dining area, two double bedrooms, an en suite and a bathroom. The home has private gardens, paved patio and driveway.