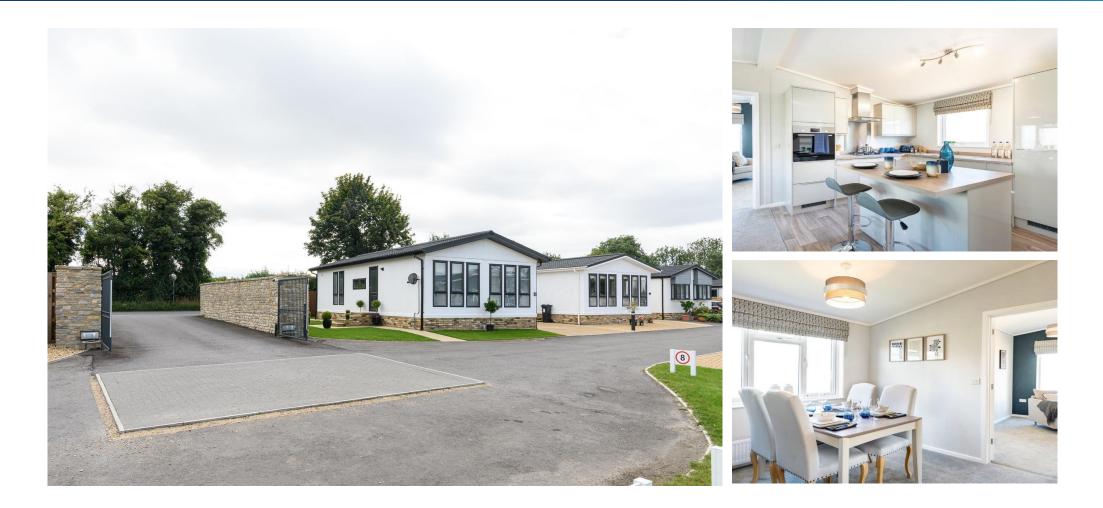

## Price as listed

This brand new modern-furnished luxury Prestige Avanti park home (40'x20') is perfect for those looking for a detached, easy to maintain, bungalow-style property. The home has a modern kitchen with integrated appliances, living and dining area, two double bedrooms, an en suite and a bathroom. The home has private gardens, paved patio and driveway.

Exclusive for over 45's, this established, landscaped development is in the stunning landscape of the Hampshire Downs, overlooking the Test Valley. Next door is the award-winning Wyke Down Country Pub and Restaurant offering real ales and homemade food with exclusive discounts for residents. The market town of Andover is just 2 miles from the park and hosts a wide range of amenities, shops, restaurants, and frequent direct trains into London Waterloo.

#### **Key Features**

- Brand new home
- Fully Furnished
- Garage
- Garden space
- Modern Fitted Kitchen

- Over 45s
- Part Exchange Available
- Private Decking
- Private, Gated
  Development

**CONTACT US** 01793 840917 advice@quickmoveproperties.co.uk