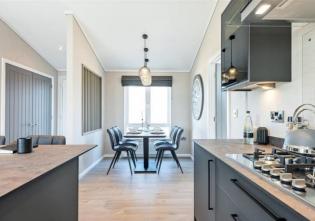

## **Andover, Hampshire, SP11**

This brand new modern-furnished luxury Prestige Residence Plus park home (52'x22') is perfect for those looking for a detached, easy to maintain, bungalow-style property. The home has a modern kitchen with integrated appliances, living and dining area, two double bedrooms, an en suite and a bathroom. The home has private gardens, paved patio and driveway.

## **Key Features**

- Brand new home
- Fully Furnished
- Community living
- Garden space
- Modern Fitted Kitchen

- Over 45s
- Part Exchange Available
- Two bedrooms
- Private, Gated Development

01793 840917