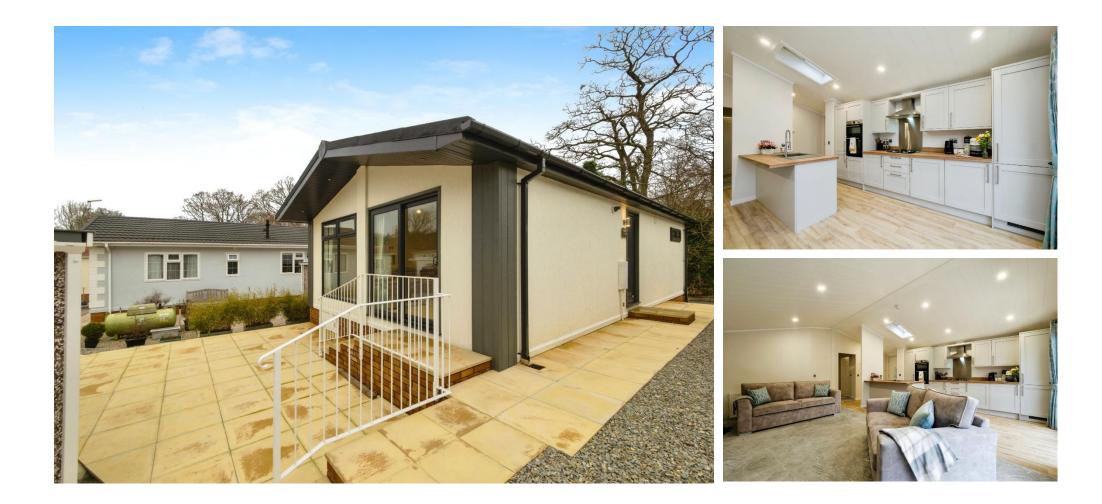

## Price as listed

This brand-new, modern-furnished Kingston Harmony (40'x20') luxury park home is perfect for those looking for a detached, easy-to-maintain, bungalow-style property. The home has a modern kitchen with integrated appliances, comfortable living and dining area, two double bedrooms, an en suite and a bathroom.

This residential development encompasses 47 wooded acres and caters to individuals in search of a tranquil living environment. Residents have access to on site facilities, which include a post office, a general store, a church, a salon and a social club. The development is well located for making the most of all that Devon has to offer. From the towns of Sidmouth, Exmouth, Dawlish, and Teignmouth, to the breathtaking landscapes of Dartmoor and Durdle Door, opportunities for adventure and relaxation are always within reach. Exeter, with its excellent shopping options, is just a short distance away by car or bus.