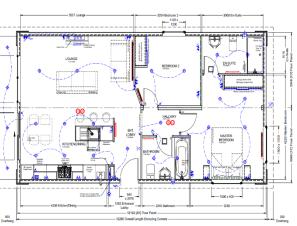

## Price as listed

This brand-new, modern-furnished Kingston Harmony (40'x20') luxury park home is perfect for those looking for a detached, easy-to-maintain, bungalow-style property. The home has a modern kitchen with integrated appliances, comfortable living and dining area, two double bedrooms, an en suite and a bathroom.