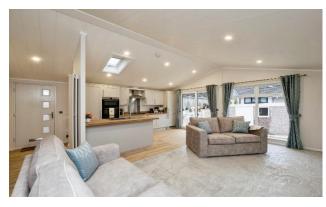

## Price as listed

This brand-new, modern-furnished Kingston Harmony (40'x20') luxury park home is perfect for those looking for a detached, easy-to-maintain, bungalow-style property. The home has a modern kitchen with integrated appliances, comfortable living and dining area, two double bedrooms, an en suite and a bathroom.