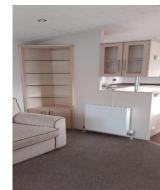

## Price as listed

This pre-owned Europa (40'x13') lodge is perfect for those looking for a detached, easyto-maintain, bungalow-style property. The lodge has an open plan kitchen, living and dining area, two bedrooms, and a shower room. The exterior boasts a garden and decking.