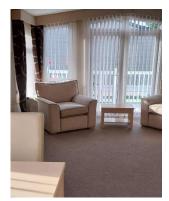

## Price as listed

This pre-owned Europa (40'x13') lodge is perfect for those looking for a detached, easyto-maintain, bungalow-style property. The lodge has an open plan kitchen, living and dining area, two bedrooms, and a shower room. The exterior boasts a garden and decking.