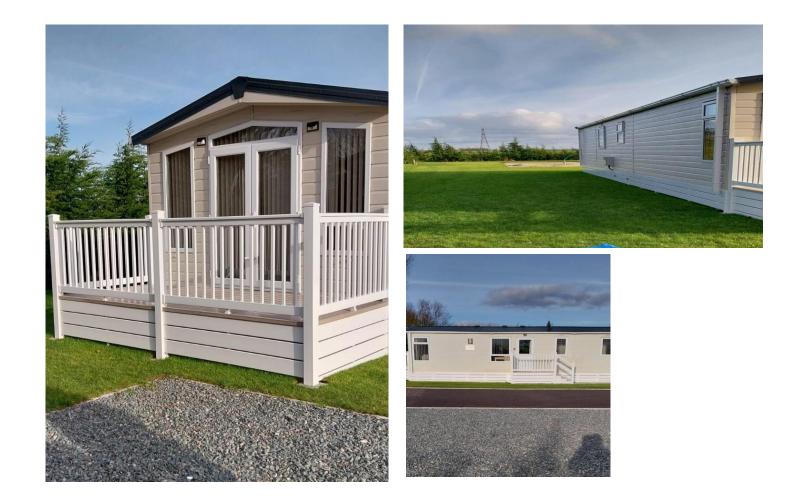

## Price as listed

This pre-owned Europa (40'x13') lodge is perfect for those looking for a detached, easyto-maintain, bungalow-style property. The lodge has an open plan kitchen, living and dining area, two bedrooms, and a shower room. The exterior boasts a garden and decking.