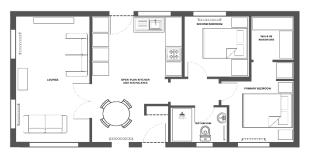

## Plymouth, Devon, PL6

This brand new, fully furnished Manor Warkton (35'x18') park home is perfect for those looking for a detached, easy to maintain, bungalow-style retirement property. The home has a spacious lounge, dining area and kitchen. Leading through to the hallway, the home has shower room and a double bedroom.