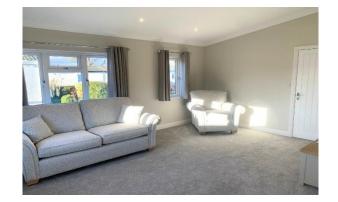

## Plymouth, Devon, PL6

This brand new, fully furnished Manor Warkton (35'x18') park home is perfect for those looking for a detached, easy to maintain, bungalow-style retirement property. The home has a spacious lounge, dining area and kitchen. Leading through to the hallway, the home has shower room and a double bedroom.