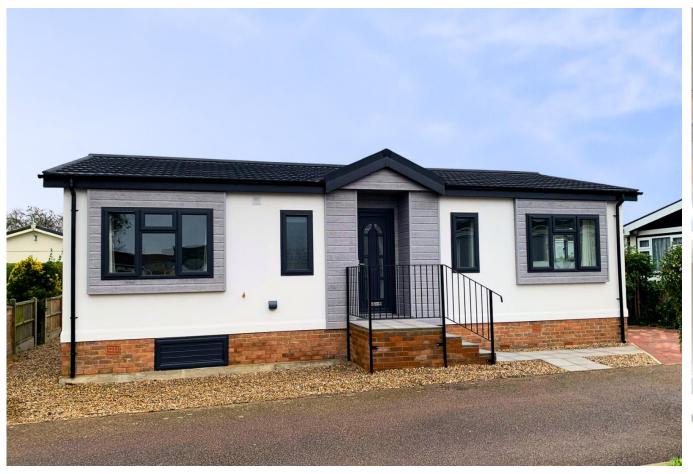

## Plymouth, Devon, PL6

This brand new, fully furnished Manor Warkton (35'x18') park home is perfect for those looking for a detached, easy to maintain, bungalow-style retirement property. The home has a spacious lounge, dining area and kitchen. Leading through to the hallway, the home has shower room and a double bedroom.

The park is located in an established and sought-after location approximately four miles north of Plymouth city centre. Local amenities include a post office, general store, hairdressers and a Park and Ride offering good links to the city and North. The area is largely flanked by woodlands that provide pleasant walks to Plymbridge. The Stannary town of Tavistock is located twelve miles away making excursions both enjoyable and convenient.

Age restriction: Over 50s

Pet friendly: Yes

Site fees: £245 per month

Residential license