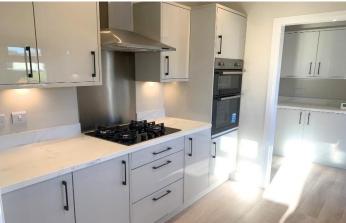

## Plymouth, Devon, PL6

This brand new, fully furnished Manor Warkton (35'x18') park home is perfect for those looking for a detached, easy to maintain, bungalow-style retirement property. The home has a spacious lounge, dining area and kitchen. Leading through to the hallway, the home has shower room and a double bedroom.

## **Key Features**

- Brand new home
- Community Living
- Exceptionally High Specification
- Fully Fitted Kitchen
- Modern design
- Stamp Duty Exempt

- Over 50s
- Part Exchange Available
- Popular Residential Park
- Residential Development