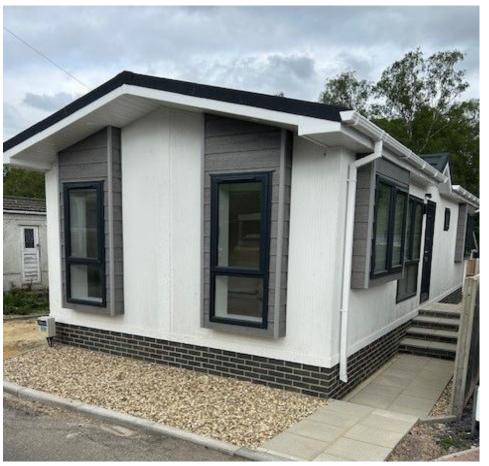

## Reading, Berkshire, RG7

This brand new, modern-furnished Bespoke Waverton (38'x16') luxury park home is perfect for those looking for a detached, easy to maintain, bungalow-style property. The home features a spacious kitchen, comfortable living and dining area, two bedrooms, and a shower room.