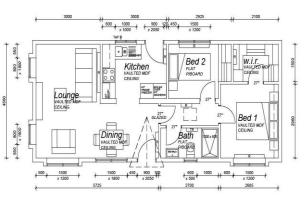

## Reading, Berkshire, RG7

This brand new, modern-furnished Bespoke Waverton (38'x16') luxury park home is perfect for those looking for a detached, easy to maintain, bungalow-style property. The home features a spacious kitchen, comfortable living and dining area, two bedrooms, and a shower room.