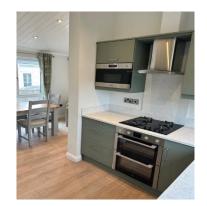

## Reading, Berkshire, RG7

This brand new, modern-furnished Bespoke Waverton (38'x16') luxury park home is perfect for those looking for a detached, easy to maintain, bungalow-style property. The home features a spacious kitchen, comfortable living and dining area, two bedrooms, and a shower room.