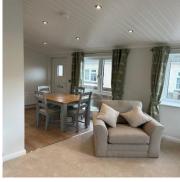

## Reading, Berkshire, RG7

This brand new, modern-furnished Bespoke Waverton (38'x16') luxury park home is perfect for those looking for a detached, easy to maintain, bungalow-style property. The home features a spacious kitchen, comfortable living and dining area, two bedrooms, and a shower room.