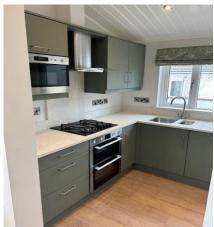

## Reading, Berkshire, RG7

This brand new, modern-furnished Bespoke Waverton (38'x16') luxury park home is perfect for those looking for a detached, easy to maintain, bungalow-style property. The home features a spacious kitchen, comfortable living and dining area, two bedrooms, and a shower room.