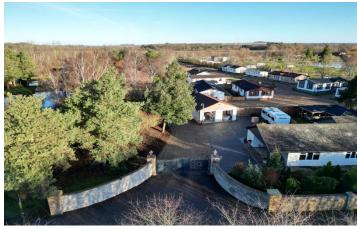

Located on the outskirts of Marston Village, this park has a countryside setting while also being close to local amenities. Marston village and the nearby villages of Foston and Hougham are typical traditional villages with pubs, corner shops and markets. The development is 3 miles from Grantham, a market town with high street shops and usual town amenities including a medical centre and supermarkets. Larger shopping centres can be found in the cities of Leicester and Nottingham, and Boundary Outlet is very close to the development. For golf lovers, Belton Woods Hotel Spa & Golf Resort down the road from the development.