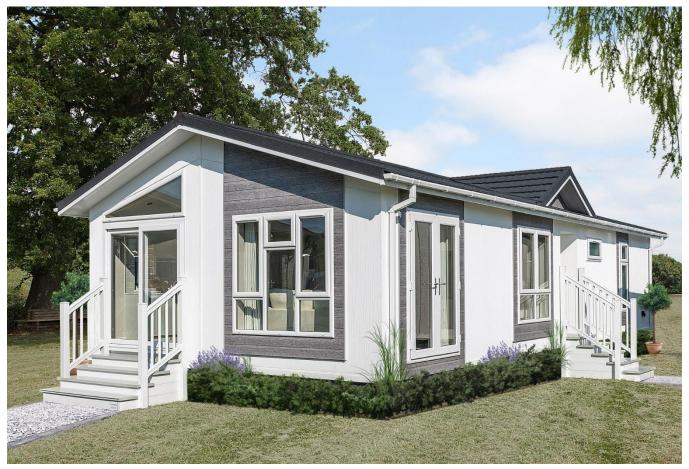

## **Grantham, Lincolnshire, NG23**

This brand-new, modern-furnished Omar Anniversary (50'x22') luxury park home is perfect for those looking for a detached, easy-to-maintain, bungalow-style property. The home has a modern kitchen with integrated appliances, comfortable living room with electric fireplace, two double bedrooms, an en suite and a bathroom. The home also has parking for 2 cars.