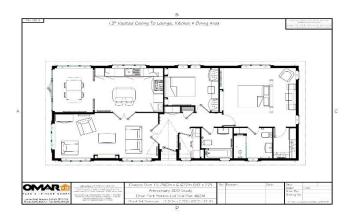

## **Grantham, Lincolnshire, NG23**

This brand-new, modern-furnished Omar Anniversary (50'x22') luxury park home is perfect for those looking for a detached, easy-to-maintain, bungalow-style property. The home has a modern kitchen with integrated appliances, comfortable living room with electric fireplace, two double bedrooms, an en suite and a bathroom. The home also has parking for 2 cars.